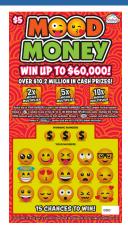

- Game Name: MOOD MONEY
- Game #: 936 \$5
- Top Prize: \$60,000
- Over \$10.2 Million In Cash Prizes!
- \$100 Instant-Win Feature
- \$30 Or \$60 Winner Per Pack
- 2X, 5X And 10X Multipliers
- · Win-All Feature
- 15 Chances To Win
- GLEPS = \$213
- Payout: 69.92%
- Overall Odds: 1:3.63
- Ticket Length: 7.5"
- Pack Size: 100
- UPC: 7 13156 00936 9