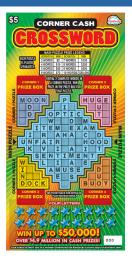

- Game Name: CORNER CASH CROSSWORD
- Game #: 938 \$5
- Top Prize: \$50,000
- Over \$4.9 Million In Cash Prizes!
- \$30 Or \$50 Winner Per Pack
- Crossword Play Style
- 5 Different Puzzles In One Game
- GLEPS = \$260
- Payout: 69.92%
- Overall Odds: 1:3.41
- · Ticket Length: 8"
- Pack Size: 100
- UPC: 7 13156 00938 3