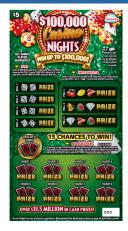

#### **Games Starting MAY 9, 2024**

Note: New Games will deliver by Wednesday, MAY 8 Activate packs and place in dispensers on THURSDAY, MAY 9

- Game Name: \$100,000 CASINO NIGHTS
- Game #: 935 \$5
- Top Prize: \$100,000
- Over \$13.5 Million In Cash Prizes!
- \$50 Winner Per Pack
- Multiple Games On One Ticket
- \$5 Instant-Win Feature
- 20 and 50 Times Multipliers
- \$20 Instant-Win Feature
- Win-All Feature
- 15 Chances To Win
- GLEPS = \$240
- Payout: 69.92%
- Overall Odds: 1:3.40
- Ticket Length: 7.5"
- Pack Size: 100
- UPC: 7 13156 00935 2