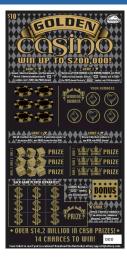

- Game Name: GOLDEN CASINO
- Game #: 937 \$10
- Top Prize: \$200,000
- Over \$14.2 Million In Cash Prizes!
- \$50 Winner Per Pack
- 5X And 10X Multipliers
- \$50 And \$100 Instant Win Features
- GLEPS = \$295
- Payout: 71.42%
- Overall Odds: 1:3.06
- Ticket Length: 8"
- Pack Size: 60
- UPC: 7 13156 00937 6