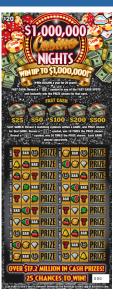

- Game Name: \$1,000,000 CASINO NIGHTS
- Game #: 939 \$20
- Top Prize: \$1,000,000
- Over \$17.2 Million In Cash Prizes!
- \$50 Winner Per Pack
- 5 Fast Cash Instant-Win Spots
- 10X And 20X Features
- Slot Play Style
- GLEPS = \$205
- Payout: 73.42%
- Overall Odds: 1:2.74 • Ticket Length: 10'
- Pack Size: 30
- UPC: 7 13156 00939 0