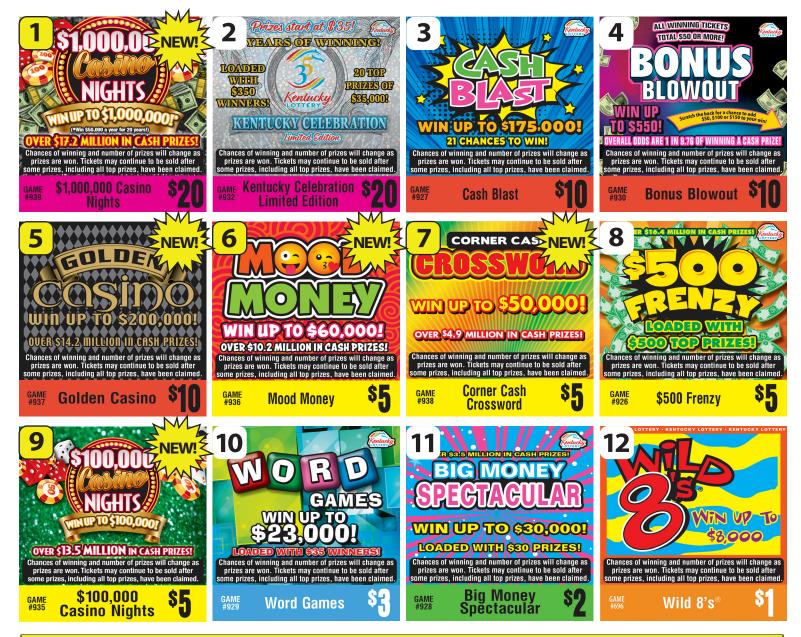

|     |                                 | PO                          | G C2         |                                                                   |                  |
|-----|---------------------------------|-----------------------------|--------------|-------------------------------------------------------------------|------------------|
|     | Available                       |                             |              | /lay 9 - June 12, 2024                                            |                  |
|     | \$1 GAMES                       | TICKETS PER PACK            | S FUI I      | \$10 GAMES                                                        | TICKETS PER PACK |
| 696 | WILD 8'S                        | 300                         | 534          | VIP PLATINUM                                                      | 60               |
| 710 | BREAK FORT KNOX                 | 300                         | 554          | PRECIOUS 7'S                                                      | 60               |
| 820 | MONEY BAGS                      | 300                         | 746          | TRIPLE JACKPOT                                                    | 60               |
| 880 | PRECIOUS METALS COPPER          | 150                         | 770          | MONOPOLY                                                          | 60               |
|     |                                 |                             | 779          | GOLD RUSH                                                         | 60               |
|     |                                 |                             | 788          | \$50, \$100 AND \$500 BLOWOUT!                                    | 60               |
|     |                                 |                             | 792          | \$30 MILLION PAYOUT SPECTACULAR                                   | 60               |
|     | \$2 GAMES                       | TICKETS PER PACK            | 793          | \$200,000 NEST EGG                                                | 60               |
| 711 | BREAK FORT KNOX                 | 150                         | 806          | POWER 10'S                                                        | 60               |
| 888 | PRECIOUS METALS SILVER          | 150                         | 807          | MULTIPLIER CRAZE                                                  | 60               |
| 895 | 7-11-21*                        | 150                         | 815          | BLUEGRASS BLOWOUT (SMB)                                           | 60               |
| 917 | 20X THE CASH                    | 150                         | 828          | \$50, \$100 OR \$500                                              | 60               |
| 928 | BIG MONEY SPECTACULAR           | 150                         | 831          | PAYOUT PARTY                                                      | 60               |
|     |                                 |                             | 841          | \$1,000 LOADED!                                                   | 60               |
|     |                                 |                             | 868          | HIT THE JACKPOT                                                   | 60               |
|     |                                 |                             | 878          | MONEY BAG MULTIPLIER                                              | 60               |
|     | \$3 GAMES                       | TICKETS PER PACK            | 886          | CASH DOUBLE DOUBLER                                               | 60               |
| 758 | CROSSWORD                       | 100                         | 894          | SIX FIGURES                                                       | 60               |
| 759 | BINGO                           | 100                         | 914          | 2024 DOUBLER                                                      | 60               |
| 803 | TREASURE HUNT                   | 100                         | 920          | 100X THE CASH                                                     | 60               |
| 829 | THE CASH WHEEL                  | 100                         | 925          | RED CHERRY TRIPLER                                                | 60               |
| 847 | BLOCK-O®                        | 100                         | 927          | CASH BLAST                                                        | 60               |
| 852 | BOLT BUCKS                      | 100                         | 930          | BONUS BLOWOUT                                                     | 60               |
| 929 | WORD GAMES                      | 100                         | 937          | GOLDEN CASINO                                                     | 60               |
|     |                                 |                             |              | \$20 GAMES                                                        | TICKETS PER PACK |
|     |                                 |                             | 747          | MAX-A-MILLION (SMB)                                               | 30               |
|     |                                 |                             | 808          | MEGA MILLIONAIRE                                                  | 30               |
|     |                                 |                             | 832          | HIGH ROLLER                                                       | 30               |
|     |                                 |                             | 848          | \$1,000,000 LUCK                                                  | 30               |
|     | \$5 GAMES                       | TICKETS PER PACK            | 870          | WILD NUMBERS 100X                                                 | 30               |
| 533 | DELUXE CROSSWORD DOUBLER        | 60                          | 887          | HIT \$600                                                         | 30               |
| 712 | BREAK FORT KNOX                 | 60                          | 891          | PRECIOUS METALS TITANIUM                                          | 30               |
| 804 | MONEY MULTIPLIER BONUS          | 60                          | 921          | 200X THE CASH                                                     | 30               |
| 833 | POWER SHOT                      | 100                         | 932          | KENTUCKY CELEBRATION LIMITED EDITION                              | 30               |
| 834 | WIN WIN WIN                     | 100                         | 939          | \$1,000,000 CASINO NIGHTS                                         | 30               |
| 837 | FUNKY 5'S                       | 100                         |              |                                                                   |                  |
| 843 | BOOM                            | 100                         |              |                                                                   |                  |
| 850 | WILD LUCK HD                    | 100                         |              | \$30 GAMES                                                        | TICKETS PER PACK |
|     | FULL OF \$500'S LIMITED EDITION | 100                         | 714          | BREAK FORT KNOX                                                   | 20               |
| 883 | WILD CASH MULTIPLIER            | 100                         | 757          | FASTEST ROAD TO \$3 MILLION™                                      | 30               |
| 893 | CASH ERUPTION                   | 100                         | 761          | GOLD RUSH                                                         | 30               |
| 903 | PINK DIAMOND                    | 100                         | 810          | \$2,000,000 DIAMOND DAZZLER                                       | 30               |
| 916 | 777 (SMB)                       | 100                         | 879          | MEGA MULTIPLIER! (SMB)                                            | 30               |
| 919 | 50X THE CASH                    | 100                         | 896          | \$50,000 CA\$H                                                    | 30               |
| 926 | \$500 FRENZY                    | 100                         | 922          | 300X THE CASH                                                     | 30               |
| 933 | GOLD MINE 9X                    | 100                         |              | \$50 GAMES                                                        | TICKETS PER PACK |
| 935 | \$100,000 CASINO NIGHTS         | 100                         | 859          | 500X                                                              | 30               |
| 936 | MOOD MONEY                      | 100                         | 904          | MILLIONAIRE CLUB                                                  | 30               |
|     | CORNER CASH CROSSWORD           | 100                         |              |                                                                   |                  |
| 938 |                                 |                             |              |                                                                   |                  |
| 938 |                                 |                             |              |                                                                   |                  |
| 938 |                                 |                             |              |                                                                   |                  |
| 938 | All games subje                 | ct to change due to availab | ility and/o  | r other unforeseen circumstances.                                 |                  |
| 938 | All games subjet                |                             | ility and/or | r other unforeseen circumstances.<br>FACINGS BY PRICE POINT - POG | c2               |
| 938 |                                 |                             | ility and/or |                                                                   | C2               |