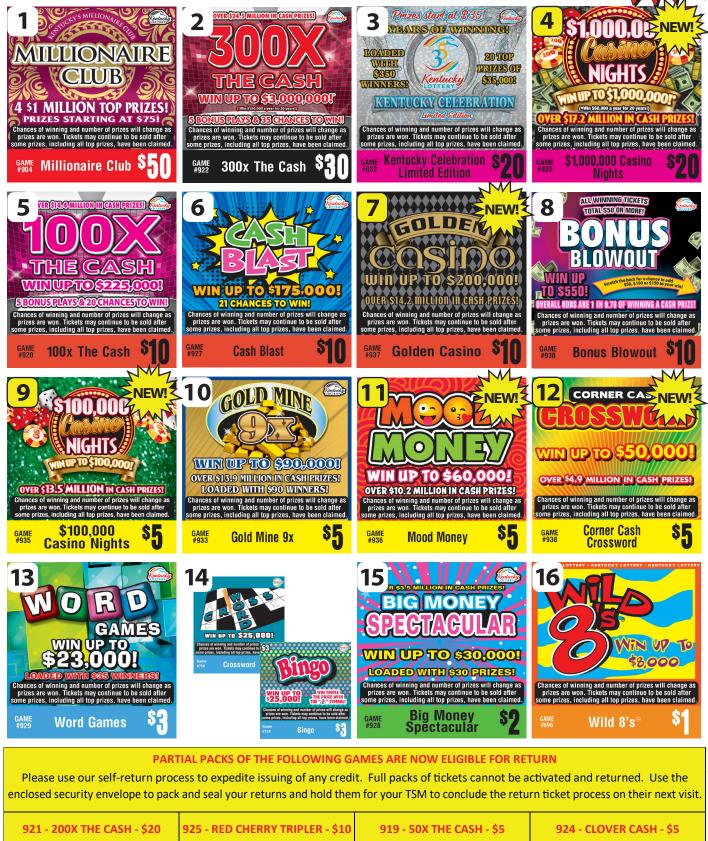

## **16 GAME DISPLAY**

Effective Dates: MAY 9, 2024 - JUNE 12, 2024

|                                     | PO                                | G D                              |                                                                   |                  |
|-------------------------------------|-----------------------------------|----------------------------------|-------------------------------------------------------------------|------------------|
| Availa                              | able Scratch-off Game             | s For I                          | May 9 - June 12, 2024                                             |                  |
| \$1 GAMES                           | TICKETS PER PACK                  |                                  | \$10 GAMES                                                        | TICKETS PER PACK |
| 696 WILD 8'S                        | 300                               | 534                              | VIP PLATINUM                                                      | 60               |
| 710 BREAK FORT KNOX                 | 300                               | 554                              | PRECIOUS 7'S                                                      | 60               |
| 820 MONEY BAGS                      | 300                               | 746                              | TRIPLE JACKPOT                                                    | 60               |
| 880 PRECIOUS METALS COPPER          | 150                               | 770                              | MONOPOLY                                                          | 60               |
|                                     |                                   | 779                              | GOLD RUSH                                                         | 60               |
|                                     |                                   | 788                              | \$50, \$100 AND \$500 BLOWOUT!                                    | 60               |
|                                     |                                   | 792                              | \$30 MILLION PAYOUT SPECTACULAR                                   | 60               |
| \$2 GAMES                           | TICKETS PER PACK                  | 793                              | \$200,000 NEST EGG                                                | 60               |
| 711 BREAK FORT KNOX                 | 150                               | 806                              | POWER 10'S                                                        | 60               |
| 888 PRECIOUS METALS SILVER          | 150                               | 807                              | MULTIPLIER CRAZE                                                  | 60               |
| 895 7-11-21 <sup>®</sup>            | 150                               | 815                              | BLUEGRASS BLOWOUT (SMB)                                           | 60               |
| 917 20X THE CASH                    | 150                               | 828                              | \$50, \$100 OR \$500                                              | 60               |
| 928 BIG MONEY SPECTACULAR           | 150                               | 831                              | PAYOUT PARTY                                                      | 60               |
|                                     |                                   | 841                              | \$1,000 LOADED!                                                   | 60               |
|                                     |                                   | 868                              | HIT THE JACKPOT                                                   | 60               |
|                                     |                                   | 878                              | MONEY BAG MULTIPLIER                                              | 60               |
| \$3 GAMES                           | TICKETS PER PACK                  | 886                              | CASH DOUBLE DOUBLER                                               | 60               |
| 758 CROSSWORD                       | 100                               | 894                              | SIX FIGURES                                                       | 60               |
| 759 BINGO                           | 100                               | 914                              | 2024 DOUBLER                                                      | 60               |
| 803 TREASURE HUNT                   | 100                               | 920                              | 100X THE CASH                                                     | 60               |
| 829 THE CASH WHEEL                  | 100                               | 925                              | RED CHERRY TRIPLER                                                | 60               |
| 847 BLOCK-O®                        | 100                               | 927                              | CASH BLAST                                                        | 60               |
| 852 BOLT BUCKS                      | 100                               | 930                              | BONUS BLOWOUT                                                     | 60               |
| 929 WORD GAMES                      | 100                               | 937                              | GOLDEN CASINO                                                     | 60               |
|                                     |                                   |                                  | \$20 GAMES                                                        | TICKETS PER PACK |
|                                     |                                   | 747                              | MAX-A-MILLION (SMB)                                               | 30               |
|                                     |                                   | 808                              | MEGA MILLIONAIRE                                                  | 30               |
|                                     |                                   | 832                              | HIGH ROLLER                                                       | 30               |
|                                     |                                   | 848                              | \$1,000,000 LUCK                                                  | 30               |
| \$5 GAMES                           | TICKETS PER PACK                  | 870                              | WILD NUMBERS 100X                                                 | 30               |
| 533 DELUXE CROSSWORD DOUBLER        | 60                                | 887                              | HIT \$600                                                         | 30               |
| 712 BREAK FORT KNOX                 | 60                                | 891                              | PRECIOUS METALS TITANIUM                                          | 30               |
| 804 MONEY MULTIPLIER BONUS          | 60                                | 921                              | 921 200X THE CASH                                                 |                  |
| 833 POWER SHOT                      | 100                               | 932                              | KENTUCKY CELEBRATION LIMITED EDITION                              | 30               |
| 834 WIN WIN WIN                     | 100                               | 939 \$1,000,000 CASINO NIGHTS 30 |                                                                   | 30               |
| 837 FUNKY 5'S                       | 100                               |                                  |                                                                   |                  |
| 843 BOOM                            | 100                               |                                  |                                                                   |                  |
| 850 WILD LUCK HD                    | 100                               |                                  | \$30 GAMES                                                        | TICKETS PER PACE |
| 851 FULL OF \$500'S LIMITED EDITION | 100                               | 714                              | BREAK FORT KNOX                                                   | 20               |
| 883 WILD CASH MULTIPLIER            | 100                               | 757                              | FASTEST ROAD TO \$3 MILLION™                                      | 30               |
| 893 CASH ERUPTION                   | 100                               | 761                              | GOLD RUSH                                                         | 30               |
| 903 PINK DIAMOND                    | 100                               | 810                              | \$2,000,000 DIAMOND DAZZLER                                       | 30               |
| 916 777 (SMB)                       | 100                               | 879                              | MEGA MULTIPLIER! (SMB)                                            | 30               |
| 919 50X THE CASH                    | 100                               | 896                              | \$50,000 CA\$H                                                    | 30               |
| 926 \$500 FRENZY                    | 100                               | 922                              | 300X THE CASH                                                     | 30               |
| 933 GOLD MINE 9X                    | 100                               |                                  | \$50 GAMES                                                        | TICKETS PER PACI |
| 935 \$100,000 CASINO NIGHTS         | 100                               | 859                              | 500X                                                              | 30               |
| 936 MOOD MONEY                      | 100                               | 904                              | MILLIONAIRE CLUB                                                  | 30               |
|                                     | 100                               |                                  |                                                                   |                  |
| 938 CORNER CASH CROSSWORD           |                                   |                                  |                                                                   |                  |
| 938 CORNER CASH CROSSWORD           |                                   |                                  |                                                                   |                  |
| 938 CORNER CASH CROSSWORD           |                                   |                                  |                                                                   |                  |
|                                     | ubject to change due to availabil | lity and/o                       | r other unforeseen circumstances.                                 |                  |
|                                     |                                   | lity and/o                       | r other unforeseen circumstances.<br>FACINGS BY PRICE POINT - POG | D                |