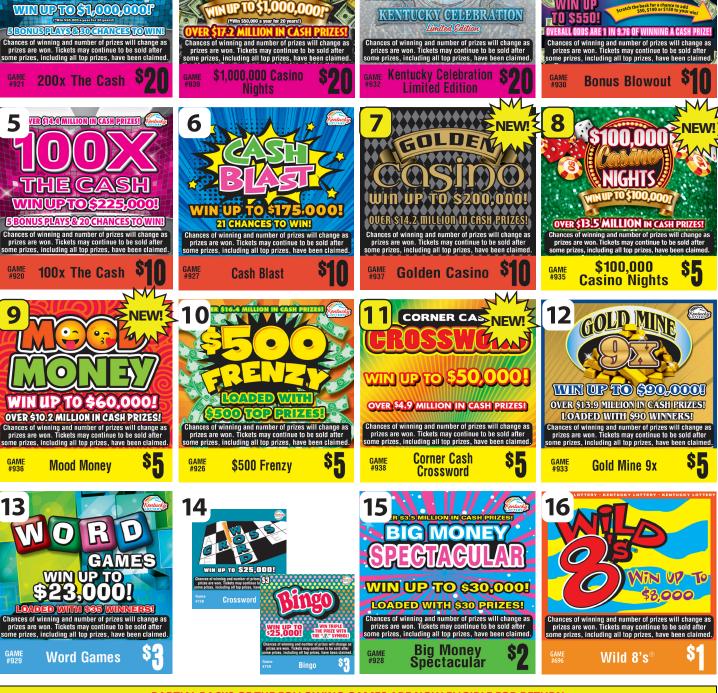

## **16 GAME DISPLAY**

Effective Dates: MAY 9, 2024 - JUNE 12, 2024

TROX TOTOD

MARA:

\$350

WINNERRE

**INNN** NA

5