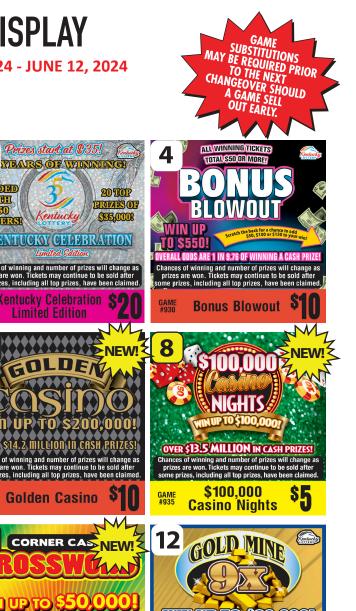

## **16 GAME DISPLAY**

Effective Dates: MAY 9, 2024 - JUNE 12, 2024

TROX TOTOD

MARA:

\$350

WINNERRE

**INNN** NA

5