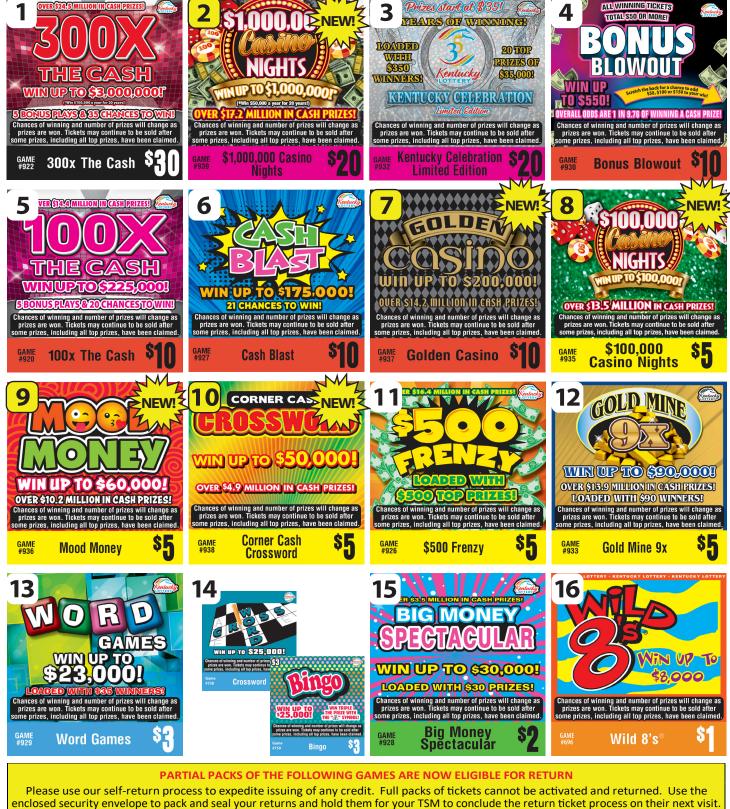

## **16 GAME DISPLAY**

Effective Dates: MAY 9, 2024 - JUNE 12, 2024

| 921 - 200X THE CASH - \$20 | 925 - RED CHERRY TRIPLER - \$10 | 924 - CLOVER CASH - \$5 | 916 - 777 - \$5 |
|----------------------------|---------------------------------|-------------------------|-----------------|
| 919 - 50X THE CASH - \$5   |                                 |                         |                 |