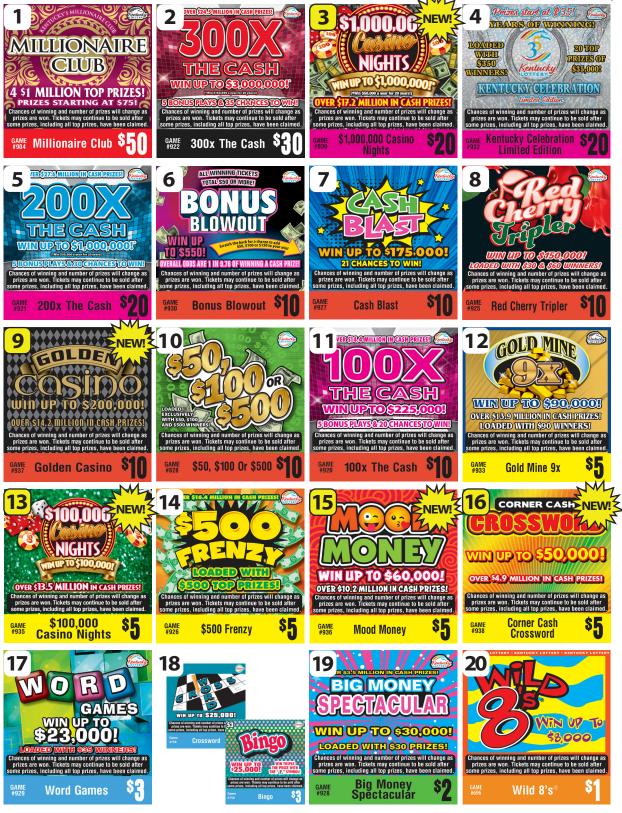

## Available Scratch-off Games For May 9 - June 12, 2024

|                                                                                                       | 44.04450                                                                                                                                                                                                                                                                               |                                                          |                                                                                                | 4                                                                                                                                                                                                                                                                                                                             |                                                                                                      |
|-------------------------------------------------------------------------------------------------------|----------------------------------------------------------------------------------------------------------------------------------------------------------------------------------------------------------------------------------------------------------------------------------------|----------------------------------------------------------|------------------------------------------------------------------------------------------------|-------------------------------------------------------------------------------------------------------------------------------------------------------------------------------------------------------------------------------------------------------------------------------------------------------------------------------|------------------------------------------------------------------------------------------------------|
|                                                                                                       | \$1 GAMES                                                                                                                                                                                                                                                                              | TICKETS PER PACK                                         |                                                                                                | \$10 GAMES                                                                                                                                                                                                                                                                                                                    | TICKETS PER PACK                                                                                     |
| 696                                                                                                   | WILD 8'S                                                                                                                                                                                                                                                                               | 300                                                      | 534                                                                                            | VIP PLATINUM                                                                                                                                                                                                                                                                                                                  | 60                                                                                                   |
| 710                                                                                                   | BREAK FORT KNOX                                                                                                                                                                                                                                                                        | 300                                                      | 554                                                                                            | PRECIOUS 7'S                                                                                                                                                                                                                                                                                                                  | 60                                                                                                   |
| 820                                                                                                   | MONEY BAGS                                                                                                                                                                                                                                                                             | 300                                                      | 746                                                                                            | TRIPLE JACKPOT                                                                                                                                                                                                                                                                                                                | 60                                                                                                   |
| 880                                                                                                   | PRECIOUS METALS COPPER                                                                                                                                                                                                                                                                 | 150                                                      | 770                                                                                            | MONOPOLY                                                                                                                                                                                                                                                                                                                      | 60                                                                                                   |
|                                                                                                       |                                                                                                                                                                                                                                                                                        |                                                          | 779                                                                                            | GOLD RUSH                                                                                                                                                                                                                                                                                                                     | 60                                                                                                   |
|                                                                                                       |                                                                                                                                                                                                                                                                                        |                                                          | 788                                                                                            | \$50, \$100 AND \$500 BLOWOUT!                                                                                                                                                                                                                                                                                                | 60                                                                                                   |
|                                                                                                       |                                                                                                                                                                                                                                                                                        |                                                          | 792                                                                                            | \$30 MILLION PAYOUT SPECTACULAR                                                                                                                                                                                                                                                                                               | 60                                                                                                   |
|                                                                                                       | \$2 GAMES                                                                                                                                                                                                                                                                              | TICKETS PER PACK                                         | 793                                                                                            | \$200,000 NEST EGG                                                                                                                                                                                                                                                                                                            | 60                                                                                                   |
| 711                                                                                                   | BREAK FORT KNOX                                                                                                                                                                                                                                                                        | 150                                                      | 806                                                                                            | POWER 10'S                                                                                                                                                                                                                                                                                                                    | 60                                                                                                   |
| 888                                                                                                   | PRECIOUS METALS SILVER                                                                                                                                                                                                                                                                 | 150                                                      | 807                                                                                            | MULTIPLIER CRAZE                                                                                                                                                                                                                                                                                                              | 60                                                                                                   |
| 895                                                                                                   | 7-11-21®                                                                                                                                                                                                                                                                               | 150                                                      | 815                                                                                            | BLUEGRASS BLOWOUT (SMB)                                                                                                                                                                                                                                                                                                       | 60                                                                                                   |
| 917                                                                                                   | 20X THE CASH                                                                                                                                                                                                                                                                           | 150                                                      | 828                                                                                            | \$50, \$100 OR \$500                                                                                                                                                                                                                                                                                                          | 60                                                                                                   |
| 928                                                                                                   | BIG MONEY SPECTACULAR                                                                                                                                                                                                                                                                  | 150                                                      | 831                                                                                            | PAYOUT PARTY                                                                                                                                                                                                                                                                                                                  | 60                                                                                                   |
|                                                                                                       |                                                                                                                                                                                                                                                                                        |                                                          | 841                                                                                            | \$1,000 LOADED!                                                                                                                                                                                                                                                                                                               | 60                                                                                                   |
|                                                                                                       |                                                                                                                                                                                                                                                                                        |                                                          | 868                                                                                            | HIT THE JACKPOT                                                                                                                                                                                                                                                                                                               | 60                                                                                                   |
|                                                                                                       |                                                                                                                                                                                                                                                                                        |                                                          | 878                                                                                            | MONEY BAG MULTIPLIER                                                                                                                                                                                                                                                                                                          | 60                                                                                                   |
|                                                                                                       | \$3 GAMES                                                                                                                                                                                                                                                                              | TICKETS PER PACK                                         | 886                                                                                            | CASH DOUBLE DOUBLER                                                                                                                                                                                                                                                                                                           | 60                                                                                                   |
| 758                                                                                                   | CROSSWORD                                                                                                                                                                                                                                                                              | 100                                                      | 894                                                                                            | SIX FIGURES                                                                                                                                                                                                                                                                                                                   | 60                                                                                                   |
| 759                                                                                                   | BINGO                                                                                                                                                                                                                                                                                  | 100                                                      | 914                                                                                            | 2024 DOUBLER                                                                                                                                                                                                                                                                                                                  | 60                                                                                                   |
| 803                                                                                                   | TREASURE HUNT                                                                                                                                                                                                                                                                          | 100                                                      | 920                                                                                            | 100X THE CASH                                                                                                                                                                                                                                                                                                                 | 60                                                                                                   |
| 829                                                                                                   | THE CASH WHEEL                                                                                                                                                                                                                                                                         | 100                                                      | 925                                                                                            | RED CHERRY TRIPLER                                                                                                                                                                                                                                                                                                            | 60                                                                                                   |
| 847                                                                                                   | BLOCK-O®                                                                                                                                                                                                                                                                               | 100                                                      | 927                                                                                            | CASH BLAST                                                                                                                                                                                                                                                                                                                    | 60                                                                                                   |
| 852                                                                                                   | BOLT BUCKS                                                                                                                                                                                                                                                                             | 100                                                      | 930                                                                                            | BONUS BLOWOUT                                                                                                                                                                                                                                                                                                                 | 60                                                                                                   |
| 929                                                                                                   | WORD GAMES                                                                                                                                                                                                                                                                             | 100                                                      | 937                                                                                            | GOLDEN CASINO                                                                                                                                                                                                                                                                                                                 | 60                                                                                                   |
|                                                                                                       |                                                                                                                                                                                                                                                                                        |                                                          |                                                                                                | \$20 GAMES                                                                                                                                                                                                                                                                                                                    | TICKETS PER PACK                                                                                     |
|                                                                                                       |                                                                                                                                                                                                                                                                                        |                                                          | 747                                                                                            | MAX-A-MILLION (SMB)                                                                                                                                                                                                                                                                                                           | 30                                                                                                   |
|                                                                                                       |                                                                                                                                                                                                                                                                                        |                                                          | 808                                                                                            | MEGA MILLIONAIRE                                                                                                                                                                                                                                                                                                              | 30                                                                                                   |
|                                                                                                       |                                                                                                                                                                                                                                                                                        |                                                          |                                                                                                |                                                                                                                                                                                                                                                                                                                               |                                                                                                      |
|                                                                                                       |                                                                                                                                                                                                                                                                                        |                                                          | 832                                                                                            | HIGH ROLLER                                                                                                                                                                                                                                                                                                                   | 30                                                                                                   |
|                                                                                                       |                                                                                                                                                                                                                                                                                        |                                                          | 832<br>848                                                                                     |                                                                                                                                                                                                                                                                                                                               |                                                                                                      |
|                                                                                                       | \$5 GAMES                                                                                                                                                                                                                                                                              | TICKETS PER PACK                                         |                                                                                                | HIGH ROLLER<br>\$1,000,000 LUCK<br>WILD NUMBERS 100X                                                                                                                                                                                                                                                                          | 30                                                                                                   |
| 533                                                                                                   | \$5 GAMES DELUXE CROSSWORD DOUBLER                                                                                                                                                                                                                                                     | TICKETS PER PACK 60                                      | 848                                                                                            | \$1,000,000 LUCK                                                                                                                                                                                                                                                                                                              | 30<br>30                                                                                             |
| 533<br>712                                                                                            |                                                                                                                                                                                                                                                                                        |                                                          | 848<br>870                                                                                     | \$1,000,000 LUCK<br>WILD NUMBERS 100X<br>HIT \$600                                                                                                                                                                                                                                                                            | 30<br>30<br>30                                                                                       |
|                                                                                                       | DELUXE CROSSWORD DOUBLER                                                                                                                                                                                                                                                               | 60                                                       | 848<br>870<br>887                                                                              | \$1,000,000 LUCK<br>WILD NUMBERS 100X                                                                                                                                                                                                                                                                                         | 30<br>30<br>30<br>30                                                                                 |
| 712                                                                                                   | DELUXE CROSSWORD DOUBLER<br>BREAK FORT KNOX                                                                                                                                                                                                                                            | 60<br>60                                                 | 848<br>870<br>887<br>891                                                                       | \$1,000,000 LUCK WILD NUMBERS 100X HIT \$600 PRECIOUS METALS TITANIUM                                                                                                                                                                                                                                                         | 30<br>30<br>30<br>30<br>30                                                                           |
| 712<br>804                                                                                            | DELUXE CROSSWORD DOUBLER BREAK FORT KNOX MONEY MULTIPLIER BONUS                                                                                                                                                                                                                        | 60<br>60<br>60                                           | 848<br>870<br>887<br>891<br>921                                                                | \$1,000,000 LUCK WILD NUMBERS 100X HIT \$600 PRECIOUS METALS TITANIUM 200X THE CASH                                                                                                                                                                                                                                           | 30<br>30<br>30<br>30<br>30<br>30<br>30                                                               |
| 712<br>804<br>833                                                                                     | DELUXE CROSSWORD DOUBLER BREAK FORT KNOX MONEY MULTIPLIER BONUS POWER SHOT                                                                                                                                                                                                             | 60<br>60<br>60<br>100                                    | 848<br>870<br>887<br>891<br>921<br>932                                                         | \$1,000,000 LUCK WILD NUMBERS 100X HIT \$600 PRECIOUS METALS TITANIUM 200X THE CASH KENTUCKY CELEBRATION LIMITED EDITION                                                                                                                                                                                                      | 30<br>30<br>30<br>30<br>30<br>30<br>30<br>30                                                         |
| 712<br>804<br>833<br>834                                                                              | DELUXE CROSSWORD DOUBLER BREAK FORT KNOX MONEY MULTIPLIER BONUS POWER SHOT WIN WIN WIN                                                                                                                                                                                                 | 60<br>60<br>60<br>100                                    | 848<br>870<br>887<br>891<br>921<br>932                                                         | \$1,000,000 LUCK WILD NUMBERS 100X HIT \$600 PRECIOUS METALS TITANIUM 200X THE CASH KENTUCKY CELEBRATION LIMITED EDITION                                                                                                                                                                                                      | 30<br>30<br>30<br>30<br>30<br>30<br>30<br>30                                                         |
| 712<br>804<br>833<br>834<br>837                                                                       | DELUXE CROSSWORD DOUBLER BREAK FORT KNOX MONEY MULTIPLIER BONUS POWER SHOT WIN WIN WIN FUNKY 5'S                                                                                                                                                                                       | 60<br>60<br>60<br>100<br>100                             | 848<br>870<br>887<br>891<br>921<br>932                                                         | \$1,000,000 LUCK WILD NUMBERS 100X HIT \$600 PRECIOUS METALS TITANIUM 200X THE CASH KENTUCKY CELEBRATION LIMITED EDITION                                                                                                                                                                                                      | 30<br>30<br>30<br>30<br>30<br>30<br>30<br>30                                                         |
| 712<br>804<br>833<br>834<br>837<br>843                                                                | DELUXE CROSSWORD DOUBLER BREAK FORT KNOX MONEY MULTIPLIER BONUS POWER SHOT WIN WIN WIN FUNKY 5'S BOOM                                                                                                                                                                                  | 60<br>60<br>60<br>100<br>100<br>100                      | 848<br>870<br>887<br>891<br>921<br>932                                                         | \$1,000,000 LUCK WILD NUMBERS 100X HIT \$600 PRECIOUS METALS TITANIUM 200X THE CASH KENTUCKY CELEBRATION LIMITED EDITION \$1,000,000 CASINO NIGHTS                                                                                                                                                                            | 30<br>30<br>30<br>30<br>30<br>30<br>30<br>30                                                         |
| 712<br>804<br>833<br>834<br>837<br>843<br>850                                                         | DELUXE CROSSWORD DOUBLER BREAK FORT KNOX MONEY MULTIPLIER BONUS POWER SHOT WIN WIN WIN FUNKY 5'S BOOM WILD LUCK HD                                                                                                                                                                     | 60<br>60<br>60<br>100<br>100<br>100<br>100               | 848<br>870<br>887<br>891<br>921<br>932<br>939                                                  | \$1,000,000 LUCK WILD NUMBERS 100X HIT \$600 PRECIOUS METALS TITANIUM 200X THE CASH KENTUCKY CELEBRATION LIMITED EDITION \$1,000,000 CASINO NIGHTS                                                                                                                                                                            | 30<br>30<br>30<br>30<br>30<br>30<br>30<br>30<br>30                                                   |
| 712<br>804<br>833<br>834<br>837<br>843<br>850<br>851                                                  | DELUXE CROSSWORD DOUBLER BREAK FORT KNOX MONEY MULTIPLIER BONUS POWER SHOT WIN WIN WIN FUNKY 5'S BOOM WILD LUCK HD FULL OF \$500'S LIMITED EDITION                                                                                                                                     | 60<br>60<br>60<br>100<br>100<br>100<br>100<br>100<br>100 | 848<br>870<br>887<br>891<br>921<br>932<br>939                                                  | \$1,000,000 LUCK WILD NUMBERS 100X HIT \$600 PRECIOUS METALS TITANIUM 200X THE CASH KENTUCKY CELEBRATION LIMITED EDITION \$1,000,000 CASINO NIGHTS  \$30 GAMES BREAK FORT KNOX                                                                                                                                                | 30<br>30<br>30<br>30<br>30<br>30<br>30<br>30<br>30<br>TICKETS PER PACK                               |
| 712<br>804<br>833<br>834<br>837<br>843<br>850<br>851                                                  | DELUXE CROSSWORD DOUBLER BREAK FORT KNOX MONEY MULTIPLIER BONUS POWER SHOT WIN WIN WIN FUNKY 5'S BOOM WILD LUCK HD FULL OF \$500'S LIMITED EDITION WILD CASH MULTIPLIER                                                                                                                | 60<br>60<br>60<br>100<br>100<br>100<br>100<br>100<br>100 | 848<br>870<br>887<br>891<br>921<br>932<br><b>939</b><br>714<br>757                             | \$1,000,000 LUCK WILD NUMBERS 100X HIT \$600 PRECIOUS METALS TITANIUM 200X THE CASH KENTUCKY CELEBRATION LIMITED EDITION \$1,000,000 CASINO NIGHTS  \$30 GAMES BREAK FORT KNOX FASTEST ROAD TO \$3 MILLION™                                                                                                                   | 30<br>30<br>30<br>30<br>30<br>30<br>30<br>30<br>TICKETS PER PACK<br>20<br>30                         |
| 712<br>804<br>833<br>834<br>837<br>843<br>850<br>851<br>883<br>893                                    | DELUXE CROSSWORD DOUBLER BREAK FORT KNOX MONEY MULTIPLIER BONUS POWER SHOT WIN WIN WIN FUNKY 5'S BOOM WILD LUCK HD FULL OF \$500'S LIMITED EDITION WILD CASH MULTIPLIER CASH ERUPTION PINK DIAMOND                                                                                     | 60<br>60<br>60<br>100<br>100<br>100<br>100<br>100<br>100 | 848<br>870<br>887<br>891<br>921<br>932<br>939<br>714<br>757<br>761<br>810                      | \$1,000,000 LUCK WILD NUMBERS 100X HIT \$600  PRECIOUS METALS TITANIUM 200X THE CASH  KENTUCKY CELEBRATION LIMITED EDITION \$1,000,000 CASINO NIGHTS  \$30 GAMES  BREAK FORT KNOX  FASTEST ROAD TO \$3 MILLION™  GOLD RUSH                                                                                                    | 30<br>30<br>30<br>30<br>30<br>30<br>30<br>30<br>30<br>TICKETS PER PACK<br>20<br>30<br>30             |
| 712<br>804<br>833<br>834<br>837<br>843<br>850<br>851<br>883<br>893                                    | DELUXE CROSSWORD DOUBLER BREAK FORT KNOX MONEY MULTIPLIER BONUS POWER SHOT WIN WIN WIN FUNKY 5'S BOOM WILD LUCK HD FULL OF \$500'S LIMITED EDITION WILD CASH MULTIPLIER CASH ERUPTION                                                                                                  | 60<br>60<br>60<br>100<br>100<br>100<br>100<br>100<br>100 | 848<br>870<br>887<br>891<br>921<br>932<br>939<br>714<br>757<br>761<br>810                      | \$1,000,000 LUCK WILD NUMBERS 100X HIT \$600 PRECIOUS METALS TITANIUM 200X THE CASH KENTUCKY CELEBRATION LIMITED EDITION \$1,000,000 CASINO NIGHTS  \$30 GAMES BREAK FORT KNOX FASTEST ROAD TO \$3 MILLION™ GOLD RUSH \$2,000,000 DIAMOND DAZZLER                                                                             | 30<br>30<br>30<br>30<br>30<br>30<br>30<br>30<br>TICKETS PER PACK<br>20<br>30                         |
| 712<br>804<br>833<br>834<br>837<br>843<br>850<br>851<br>883<br>893<br>903                             | DELUXE CROSSWORD DOUBLER BREAK FORT KNOX MONEY MULTIPLIER BONUS POWER SHOT WIN WIN WIN FUNKY 5'S BOOM WILD LUCK HD FULL OF \$500'S LIMITED EDITION WILD CASH MULTIPLIER CASH ERUPTION PINK DIAMOND 777 (SMB)                                                                           | 60<br>60<br>60<br>100<br>100<br>100<br>100<br>100<br>100 | 848<br>870<br>887<br>891<br>921<br>932<br>939<br>714<br>757<br>761<br>810<br>879               | \$1,000,000 LUCK WILD NUMBERS 100X HIT \$600  PRECIOUS METALS TITANIUM  200X THE CASH  KENTUCKY CELEBRATION LIMITED EDITION  \$1,000,000 CASINO NIGHTS   \$30 GAMES  BREAK FORT KNOX  FASTEST ROAD TO \$3 MILLION™  GOLD RUSH  \$2,000,000 DIAMOND DAZZLER  MEGA MULTIPLIER! (SMB)                                            | 30<br>30<br>30<br>30<br>30<br>30<br>30<br>30<br>TICKETS PER PACK<br>20<br>30<br>30<br>30<br>30       |
| 712<br>804<br>833<br>834<br>837<br>843<br>850<br>851<br>883<br>893<br>903<br>916                      | DELUXE CROSSWORD DOUBLER BREAK FORT KNOX MONEY MULTIPLIER BONUS POWER SHOT WIN WIN WIN FUNKY 5'S BOOM WILD LUCK HD FULL OF \$500'S LIMITED EDITION WILD CASH MULTIPLIER CASH ERUPTION PINK DIAMOND 777 (SMB) 50X THE CASH                                                              | 60<br>60<br>60<br>100<br>100<br>100<br>100<br>100<br>100 | 848<br>870<br>887<br>891<br>921<br>932<br>939<br>714<br>757<br>761<br>810<br>879<br>896        | \$1,000,000 LUCK WILD NUMBERS 100X HIT \$600 PRECIOUS METALS TITANIUM 200X THE CASH KENTUCKY CELEBRATION LIMITED EDITION \$1,000,000 CASINO NIGHTS  \$30 GAMES BREAK FORT KNOX FASTEST ROAD TO \$3 MILLION™ GOLD RUSH \$2,000,000 DIAMOND DAZZLER MEGA MULTIPLIER! (SMB) \$50,000 CA\$H                                       | 30<br>30<br>30<br>30<br>30<br>30<br>30<br>30<br>TICKETS PER PACK<br>20<br>30<br>30<br>30<br>30<br>30 |
| 712<br>804<br>833<br>834<br>837<br>843<br>850<br>851<br>883<br>893<br>903<br>916<br>919               | DELUXE CROSSWORD DOUBLER BREAK FORT KNOX MONEY MULTIPLIER BONUS POWER SHOT WIN WIN WIN FUNKY 5'S BOOM WILD LUCK HD FULL OF \$500'S LIMITED EDITION WILD CASH MULTIPLIER CASH ERUPTION PINK DIAMOND 777 (SMB) 500 THE CASH \$500 FRENZY                                                 | 60<br>60<br>60<br>100<br>100<br>100<br>100<br>100<br>100 | 848<br>870<br>887<br>891<br>921<br>932<br>939<br>714<br>757<br>761<br>810<br>879<br>896        | \$1,000,000 LUCK WILD NUMBERS 100X HIT \$600 PRECIOUS METALS TITANIUM 200X THE CASH KENTUCKY CELEBRATION LIMITED EDITION \$1,000,000 CASINO NIGHTS  \$30 GAMES BREAK FORT KNOX FASTEST ROAD TO \$3 MILLION™ GOLD RUSH \$2,000,000 DIAMOND DAZZLER MEGA MULTIPLIER! (SMB) \$50,000 CA\$H 300X THE CASH                         | 30 30 30 30 30 30 30 30 30 30 30 30 30 3                                                             |
| 712<br>804<br>833<br>834<br>837<br>843<br>850<br>851<br>883<br>893<br>903<br>916<br>919               | DELUXE CROSSWORD DOUBLER BREAK FORT KNOX MONEY MULTIPLIER BONUS POWER SHOT WIN WIN WIN FUNKY 5'S BOOM WILD LUCK HD FULL OF \$500'S LIMITED EDITION WILD CASH MULTIPLIER CASH ERUPTION PINK DIAMOND 777 (SMB) 500 THE CASH \$500 FRENZY GOLD MINE 9X                                    | 60<br>60<br>60<br>100<br>100<br>100<br>100<br>100<br>100 | 848<br>870<br>887<br>891<br>921<br>932<br>939<br>714<br>757<br>761<br>810<br>879<br>896<br>922 | \$1,000,000 LUCK WILD NUMBERS 100X HIT \$600  PRECIOUS METALS TITANIUM  200X THE CASH  KENTUCKY CELEBRATION LIMITED EDITION  \$1,000,000 CASINO NIGHTS   \$30 GAMES  BREAK FORT KNOX  FASTEST ROAD TO \$3 MILLION™  GOLD RUSH  \$2,000,000 DIAMOND DAZZLER  MEGA MULTIPLIER! (SMB)  \$50,000 CA\$H  300X THE CASH  \$50 GAMES | 30 30 30 30 30 30 30 30 30 30 30 30 30 3                                                             |
| 712<br>804<br>833<br>834<br>837<br>843<br>850<br>851<br>883<br>903<br>916<br>919<br>926<br>933        | DELUXE CROSSWORD DOUBLER BREAK FORT KNOX MONEY MULTIPLIER BONUS POWER SHOT WIN WIN WIN FUNKY 5'S BOOM WILD LUCK HD FULL OF \$500'S LIMITED EDITION WILD CASH MULTIPLIER CASH ERUPTION PINK DIAMOND 777 (SMB) 500 THE CASH \$500 FRENZY GOLD MINE 9X \$100,000 CASINO NIGHTS            | 60<br>60<br>60<br>100<br>100<br>100<br>100<br>100<br>100 | 848<br>870<br>887<br>891<br>921<br>932<br>939<br>714<br>757<br>761<br>810<br>879<br>896<br>922 | \$1,000,000 LUCK WILD NUMBERS 100X HIT \$600 PRECIOUS METALS TITANIUM 200X THE CASH KENTUCKY CELEBRATION LIMITED EDITION \$1,000,000 CASINO NIGHTS  \$30 GAMES BREAK FORT KNOX FASTEST ROAD TO \$3 MILLION™ GOLD RUSH \$2,000,000 DIAMOND DAZZLER MEGA MULTIPLIER! (SMB) \$50,000 CA\$H 300X THE CASH \$50 GAMES              | 30 30 30 30 30 30 30 30 30 30 30 30 30 3                                                             |
| 712<br>804<br>833<br>834<br>837<br>843<br>850<br>851<br>883<br>903<br>916<br>919<br>926<br>933<br>935 | DELUXE CROSSWORD DOUBLER BREAK FORT KNOX MONEY MULTIPLIER BONUS POWER SHOT WIN WIN WIN FUNKY 5'S BOOM WILD LUCK HD FULL OF \$500'S LIMITED EDITION WILD CASH MULTIPLIER CASH ERUPTION PINK DIAMOND 777 (SMB) 500 THE CASH \$500 FRENZY GOLD MINE 9X \$100,000 CASINO NIGHTS MOOD MONEY | 60<br>60<br>60<br>100<br>100<br>100<br>100<br>100<br>100 | 848<br>870<br>887<br>891<br>921<br>932<br>939<br>714<br>757<br>761<br>810<br>879<br>896<br>922 | \$1,000,000 LUCK WILD NUMBERS 100X HIT \$600 PRECIOUS METALS TITANIUM 200X THE CASH KENTUCKY CELEBRATION LIMITED EDITION \$1,000,000 CASINO NIGHTS  \$30 GAMES BREAK FORT KNOX FASTEST ROAD TO \$3 MILLION™ GOLD RUSH \$2,000,000 DIAMOND DAZZLER MEGA MULTIPLIER! (SMB) \$50,000 CA\$H 300X THE CASH \$50 GAMES              | 30 30 30 30 30 30 30 30 30 30 30 30 30 3                                                             |
| 712<br>804<br>833<br>834<br>837<br>843<br>850<br>851<br>883<br>903<br>916<br>919<br>926<br>933<br>935 | DELUXE CROSSWORD DOUBLER BREAK FORT KNOX MONEY MULTIPLIER BONUS POWER SHOT WIN WIN WIN FUNKY 5'S BOOM WILD LUCK HD FULL OF \$500'S LIMITED EDITION WILD CASH MULTIPLIER CASH ERUPTION PINK DIAMOND 777 (SMB) 500 THE CASH \$500 FRENZY GOLD MINE 9X \$100,000 CASINO NIGHTS MOOD MONEY | 60<br>60<br>60<br>100<br>100<br>100<br>100<br>100<br>100 | 848<br>870<br>887<br>891<br>921<br>932<br>939<br>714<br>757<br>761<br>810<br>879<br>896<br>922 | \$1,000,000 LUCK WILD NUMBERS 100X HIT \$600 PRECIOUS METALS TITANIUM 200X THE CASH KENTUCKY CELEBRATION LIMITED EDITION \$1,000,000 CASINO NIGHTS  \$30 GAMES BREAK FORT KNOX FASTEST ROAD TO \$3 MILLION™ GOLD RUSH \$2,000,000 DIAMOND DAZZLER MEGA MULTIPLIER! (SMB) \$50,000 CA\$H 300X THE CASH \$50 GAMES              | 30 30 30 30 30 30 30 30 30 30 30 30 30 3                                                             |
| 712<br>804<br>833<br>834<br>837<br>843<br>850<br>851<br>883<br>903<br>916<br>919<br>926<br>933<br>935 | DELUXE CROSSWORD DOUBLER BREAK FORT KNOX MONEY MULTIPLIER BONUS POWER SHOT WIN WIN WIN FUNKY 5'S BOOM WILD LUCK HD FULL OF \$500'S LIMITED EDITION WILD CASH MULTIPLIER CASH ERUPTION PINK DIAMOND 777 (SMB) 500 THE CASH \$500 FRENZY GOLD MINE 9X \$100,000 CASINO NIGHTS MOOD MONEY | 60<br>60<br>60<br>100<br>100<br>100<br>100<br>100<br>100 | 848<br>870<br>887<br>891<br>921<br>932<br>939<br>714<br>757<br>761<br>810<br>879<br>896<br>922 | \$1,000,000 LUCK WILD NUMBERS 100X HIT \$600 PRECIOUS METALS TITANIUM 200X THE CASH KENTUCKY CELEBRATION LIMITED EDITION \$1,000,000 CASINO NIGHTS  \$30 GAMES BREAK FORT KNOX FASTEST ROAD TO \$3 MILLION™ GOLD RUSH \$2,000,000 DIAMOND DAZZLER MEGA MULTIPLIER! (SMB) \$50,000 CA\$H 300X THE CASH \$50 GAMES              | 30 30 30 30 30 30 30 30 30 30 30 30 30 3                                                             |
| 712<br>804<br>833<br>834<br>837<br>843<br>850<br>851<br>883<br>903<br>916<br>919<br>926<br>933<br>935 | DELUXE CROSSWORD DOUBLER BREAK FORT KNOX MONEY MULTIPLIER BONUS POWER SHOT WIN WIN WIN FUNKY 5'S BOOM WILD LUCK HD FULL OF \$500'S LIMITED EDITION WILD CASH MULTIPLIER CASH ERUPTION PINK DIAMOND 777 (SMB) 500 THE CASH \$500 FRENZY GOLD MINE 9X \$100,000 CASINO NIGHTS MOOD MONEY | 60<br>60<br>60<br>100<br>100<br>100<br>100<br>100<br>100 | 848<br>870<br>887<br>891<br>921<br>932<br>939<br>714<br>757<br>761<br>810<br>879<br>896<br>922 | \$1,000,000 LUCK WILD NUMBERS 100X HIT \$600 PRECIOUS METALS TITANIUM 200X THE CASH KENTUCKY CELEBRATION LIMITED EDITION \$1,000,000 CASINO NIGHTS  \$30 GAMES BREAK FORT KNOX FASTEST ROAD TO \$3 MILLION™ GOLD RUSH \$2,000,000 DIAMOND DAZZLER MEGA MULTIPLIER! (SMB) \$50,000 CA\$H 300X THE CASH \$50 GAMES              | 30 30 30 30 30 30 30 30 30 30 30 30 30 3                                                             |