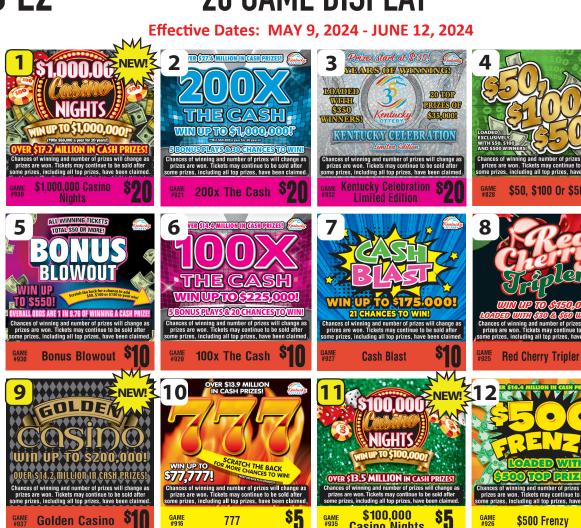

## **20 GAME DISPLAY**

\$500 Frenzy

\$50, \$100 Or \$500 **\$1** 

## Available Scratch-off Games For May 9 - June 12, 2024

|            | \$1 GAMES                       | TICKETS PER PACK |                   | \$10 GAMES                           | TICKETS PER PACK |
|------------|---------------------------------|------------------|-------------------|--------------------------------------|------------------|
| 696        | WILD 8'S                        | 300              | 534               | VIP PLATINUM                         | 60               |
| 710        | BREAK FORT KNOX                 | 300              | 554               | PRECIOUS 7'S                         | 60               |
| 820        | MONEY BAGS                      | 300              | 746               | TRIPLE JACKPOT                       | 60               |
| 880        | PRECIOUS METALS COPPER          | 150              | 770               | MONOPOLY                             | 60               |
|            |                                 |                  | 779               | GOLD RUSH                            | 60               |
|            |                                 |                  | 788               | \$50, \$100 AND \$500 BLOWOUT!       | 60               |
|            |                                 |                  | 792               | \$30 MILLION PAYOUT SPECTACULAR      | 60               |
|            | \$2 GAMES                       | TICKETS PER PACK | 793               | \$200,000 NEST EGG                   | 60               |
| 711        | BREAK FORT KNOX                 | 150              | 806               | POWER 10'S                           | 60               |
| 888        | PRECIOUS METALS SILVER          | 150              | 807               | MULTIPLIER CRAZE                     | 60               |
| 895        | 7-11-21®                        | 150              | 815               | BLUEGRASS BLOWOUT (SMB)              | 60               |
| 917        | 20X THE CASH                    | 150              | 828               | \$50, \$100 OR \$500                 | 60               |
| 928        | BIG MONEY SPECTACULAR           | 150              | 831               | PAYOUT PARTY                         | 60               |
|            |                                 |                  | 841               | \$1,000 LOADED!                      | 60               |
|            |                                 |                  | 868               | HIT THE JACKPOT                      | 60               |
|            |                                 |                  | 878               | MONEY BAG MULTIPLIER                 | 60               |
|            | \$3 GAMES                       | TICKETS PER PACK | 886               | CASH DOUBLE DOUBLER                  | 60               |
| 758        | CROSSWORD                       | 100              | 894               | SIX FIGURES                          | 60               |
| 759        | BINGO                           | 100              | 914               | 2024 DOUBLER                         | 60               |
| 803        | TREASURE HUNT                   | 100              | 920               | 100X THE CASH                        | 60               |
| 829        | THE CASH WHEEL                  | 100              | 925               | RED CHERRY TRIPLER                   | 60               |
| 847        | BLOCK-O®                        | 100              | 927               | CASH BLAST                           | 60               |
| 852        | BOLT BUCKS                      | 100              | 930               | BONUS BLOWOUT                        | 60               |
| 929        | WORD GAMES                      | 100              | 937               | GOLDEN CASINO                        | 60               |
|            |                                 |                  |                   | \$20 GAMES                           | TICKETS PER PACK |
|            |                                 |                  | 747               | MAX-A-MILLION (SMB)                  | 30               |
|            |                                 |                  | 808               | MEGA MILLIONAIRE                     | 30               |
|            |                                 |                  | 832               | HIGH ROLLER                          | 30               |
|            | 4                               | TICKETC DED DACK | 848               | \$1,000,000 LUCK                     | 30               |
| 522        | \$5 GAMES                       | TICKETS PER PACK | 870               | WILD NUMBERS 100X                    | 30               |
| 533        | DELUXE CROSSWORD DOUBLER        | 60<br>60         | 887               | HIT \$600                            | 30               |
| 712        | BREAK FORT KNOX                 | 60               | 891               | PRECIOUS METALS TITANIUM             | 30               |
| 804<br>833 | MONEY MULTIPLIER BONUS          | 100              | 921               | 200X THE CASH                        | 30<br>30         |
| 834        | POWER SHOT                      | 100              | 932<br><b>939</b> | KENTUCKY CELEBRATION LIMITED EDITION | 30               |
| 837        | WIN WIN WIN FUNKY 5'S           | 100              | 939               | \$1,000,000 CASINO NIGHTS            | 30               |
| 843        | BOOM                            | 100              |                   |                                      |                  |
| 850        | WILD LUCK HD                    | 100              |                   | \$30 GAMES                           | TICKETS PER PACK |
| 851        | FULL OF \$500'S LIMITED EDITION | 100              | 714               | BREAK FORT KNOX                      | 20               |
| 883        | WILD CASH MULTIPLIER            | 100              | 757               | FASTEST ROAD TO \$3 MILLION™         | 30               |
| 893        | CASH ERUPTION                   | 100              | 761               | GOLD RUSH                            | 30               |
|            | PINK DIAMOND                    | 100              | 810               | \$2,000,000 DIAMOND DAZZLER          | 30               |
|            | 777 (SMB)                       | 100              | 879               | MEGA MULTIPLIER! (SMB)               | 30               |
| 919        | 50X THE CASH                    | 100              | 896               | \$50,000 CA\$H                       | 30               |
| 926        | \$500 FRENZY                    | 100              | 922               | 300X THE CASH                        | 30               |
| 933        | GOLD MINE 9X                    | 100              |                   | \$50 GAMES                           | TICKETS PER PACK |
| 935        | \$100,000 CASINO NIGHTS         | 100              | 859               | 500X                                 | 30               |
| 936        | MOOD MONEY                      | 100              | 904               | MILLIONAIRE CLUB                     | 30               |
| 938        | CORNER CASH CROSSWORD           | 100              |                   |                                      |                  |
|            |                                 |                  |                   |                                      |                  |
|            |                                 |                  |                   |                                      |                  |
|            |                                 |                  |                   |                                      |                  |
|            |                                 |                  |                   | •                                    |                  |