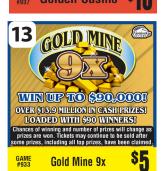

## Available Scratch-off Games For May 9 - June 12, 2024

|            | \$1 GAMES                       | TICKETS PER PACK |                   | \$10 GAMES                           | TICKETS PER PACK |
|------------|---------------------------------|------------------|-------------------|--------------------------------------|------------------|
| 696        | WILD 8'S                        | 300              | 534               | VIP PLATINUM                         | 60               |
| 710        | BREAK FORT KNOX                 | 300              | 554               | PRECIOUS 7'S                         | 60               |
| 820        | MONEY BAGS                      | 300              | 746               | TRIPLE JACKPOT                       | 60               |
| 880        | PRECIOUS METALS COPPER          | 150              | 770               | MONOPOLY                             | 60               |
|            |                                 |                  | 779               | GOLD RUSH                            | 60               |
|            |                                 |                  | 788               | \$50, \$100 AND \$500 BLOWOUT!       | 60               |
|            |                                 |                  | 792               | \$30 MILLION PAYOUT SPECTACULAR      | 60               |
|            | \$2 GAMES                       | TICKETS PER PACK | 793               | \$200,000 NEST EGG                   | 60               |
| 711        | BREAK FORT KNOX                 | 150              | 806               | POWER 10'S                           | 60               |
| 888        | PRECIOUS METALS SILVER          | 150              | 807               | MULTIPLIER CRAZE                     | 60               |
| 895        | 7-11-21®                        | 150              | 815               | BLUEGRASS BLOWOUT (SMB)              | 60               |
| 917        | 20X THE CASH                    | 150              | 828               | \$50, \$100 OR \$500                 | 60               |
| 928        | BIG MONEY SPECTACULAR           | 150              | 831               | PAYOUT PARTY                         | 60               |
|            |                                 |                  | 841               | \$1,000 LOADED!                      | 60               |
|            |                                 |                  | 868               | HIT THE JACKPOT                      | 60               |
|            |                                 |                  | 878               | MONEY BAG MULTIPLIER                 | 60               |
|            | \$3 GAMES                       | TICKETS PER PACK | 886               | CASH DOUBLE DOUBLER                  | 60               |
| 758        | CROSSWORD                       | 100              | 894               | SIX FIGURES                          | 60               |
| 759        | BINGO                           | 100              | 914               | 2024 DOUBLER                         | 60               |
| 803        | TREASURE HUNT                   | 100              | 920               | 100X THE CASH                        | 60               |
| 829        | THE CASH WHEEL                  | 100              | 925               | RED CHERRY TRIPLER                   | 60               |
| 847        | BLOCK-O®                        | 100              | 927               | CASH BLAST                           | 60               |
| 852        | BOLT BUCKS                      | 100              | 930               | BONUS BLOWOUT                        | 60               |
| 929        | WORD GAMES                      | 100              | 937               | GOLDEN CASINO                        | 60               |
|            |                                 |                  |                   | \$20 GAMES                           | TICKETS PER PACK |
|            |                                 |                  | 747               | MAX-A-MILLION (SMB)                  | 30               |
|            |                                 |                  | 808               | MEGA MILLIONAIRE                     | 30               |
|            |                                 |                  | 832               | HIGH ROLLER                          | 30               |
|            | 4                               | TICKETC DED DACK | 848               | \$1,000,000 LUCK                     | 30               |
| 522        | \$5 GAMES                       | TICKETS PER PACK | 870               | WILD NUMBERS 100X                    | 30               |
| 533        | DELUXE CROSSWORD DOUBLER        | 60<br>60         | 887               | HIT \$600                            | 30               |
| 712        | BREAK FORT KNOX                 | 60               | 891               | PRECIOUS METALS TITANIUM             | 30               |
| 804<br>833 | MONEY MULTIPLIER BONUS          | 100              | 921               | 200X THE CASH                        | 30<br>30         |
| 834        | POWER SHOT                      | 100              | 932<br><b>939</b> | KENTUCKY CELEBRATION LIMITED EDITION | 30               |
| 837        | WIN WIN WIN FUNKY 5'S           | 100              | 939               | \$1,000,000 CASINO NIGHTS            | 30               |
| 843        | BOOM                            | 100              |                   |                                      |                  |
| 850        | WILD LUCK HD                    | 100              |                   | \$30 GAMES                           | TICKETS PER PACK |
| 851        | FULL OF \$500'S LIMITED EDITION | 100              | 714               | BREAK FORT KNOX                      | 20               |
| 883        | WILD CASH MULTIPLIER            | 100              | 757               | FASTEST ROAD TO \$3 MILLION™         | 30               |
| 893        | CASH ERUPTION                   | 100              | 761               | GOLD RUSH                            | 30               |
|            | PINK DIAMOND                    | 100              | 810               | \$2,000,000 DIAMOND DAZZLER          | 30               |
|            | 777 (SMB)                       | 100              | 879               | MEGA MULTIPLIER! (SMB)               | 30               |
| 919        | 50X THE CASH                    | 100              | 896               | \$50,000 CA\$H                       | 30               |
| 926        | \$500 FRENZY                    | 100              | 922               | 300X THE CASH                        | 30               |
| 933        | GOLD MINE 9X                    | 100              |                   | \$50 GAMES                           | TICKETS PER PACK |
| 935        | \$100,000 CASINO NIGHTS         | 100              | 859               | 500X                                 | 30               |
| 936        | MOOD MONEY                      | 100              | 904               | MILLIONAIRE CLUB                     | 30               |
| 938        | CORNER CASH CROSSWORD           | 100              |                   |                                      |                  |
|            |                                 |                  |                   |                                      |                  |
|            |                                 |                  |                   |                                      |                  |
|            |                                 |                  |                   |                                      |                  |
|            |                                 |                  |                   | •                                    |                  |