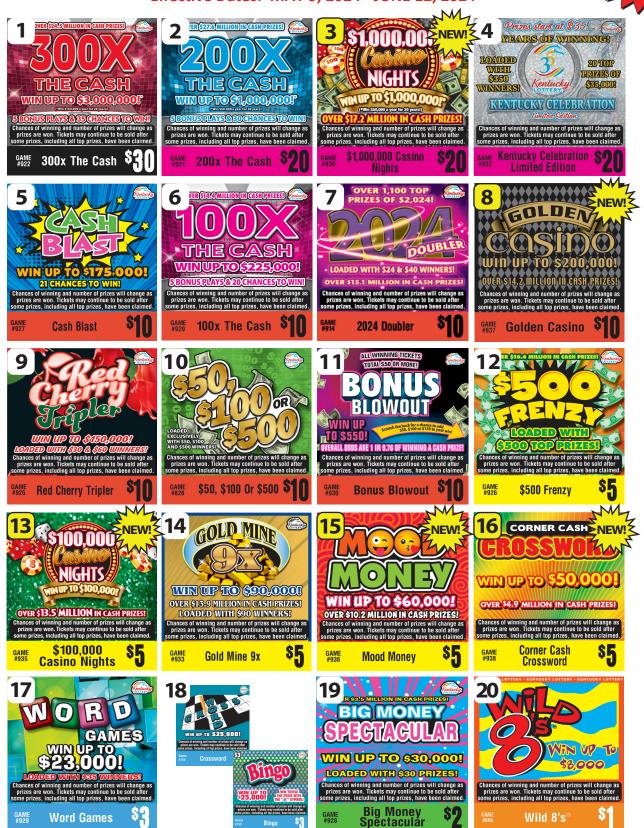

## Available Scratch-off Games For May 9 - June 12, 2024

|            | \$1 GAMES                       | TICKETS PER PACK |     | \$10 GAMES                           | TICKETS PER PACK |
|------------|---------------------------------|------------------|-----|--------------------------------------|------------------|
| 696        | WILD 8'S                        | 300              | 534 | VIP PLATINUM                         | 60               |
| 710        | BREAK FORT KNOX                 | 300              | 554 | PRECIOUS 7'S                         | 60               |
| 820        | MONEY BAGS                      | 300              | 746 | TRIPLE JACKPOT                       | 60               |
| 880        | PRECIOUS METALS COPPER          | 150              | 770 | MONOPOLY                             | 60               |
|            |                                 |                  | 779 | GOLD RUSH                            | 60               |
|            |                                 |                  | 788 | \$50, \$100 AND \$500 BLOWOUT!       | 60               |
|            |                                 |                  | 792 | \$30 MILLION PAYOUT SPECTACULAR      | 60               |
|            | \$2 GAMES                       | TICKETS PER PACK | 793 | \$200,000 NEST EGG                   | 60               |
| 711        | BREAK FORT KNOX                 | 150              | 806 | POWER 10'S                           | 60               |
| 888        | PRECIOUS METALS SILVER          | 150              | 807 | MULTIPLIER CRAZE                     | 60               |
| 895        | 7-11-21®                        | 150              | 815 | BLUEGRASS BLOWOUT (SMB)              | 60               |
| 917        | 20X THE CASH                    | 150              | 828 | \$50, \$100 OR \$500                 | 60               |
| 928        | BIG MONEY SPECTACULAR           | 150              | 831 | PAYOUT PARTY                         | 60               |
|            |                                 |                  | 841 | \$1,000 LOADED!                      | 60               |
|            |                                 |                  | 868 | HIT THE JACKPOT                      | 60               |
|            |                                 |                  | 878 | MONEY BAG MULTIPLIER                 | 60               |
|            | \$3 GAMES                       | TICKETS PER PACK | 886 | CASH DOUBLE DOUBLER                  | 60               |
| 758        | CROSSWORD                       | 100              | 894 | SIX FIGURES                          | 60               |
| 759        | BINGO                           | 100              | 914 | 2024 DOUBLER                         | 60               |
| 803        | TREASURE HUNT                   | 100              | 920 | 100X THE CASH                        | 60               |
| 829        | THE CASH WHEEL                  | 100              | 925 | RED CHERRY TRIPLER                   | 60               |
| 847        | BLOCK-O®                        | 100              | 927 | CASH BLAST                           | 60               |
| 852        | BOLT BUCKS                      | 100              | 930 | BONUS BLOWOUT                        | 60               |
| 929        | WORD GAMES                      | 100              | 937 | GOLDEN CASINO                        | 60               |
|            |                                 |                  |     | \$20 GAMES                           | TICKETS PER PACK |
|            |                                 |                  | 747 | MAX-A-MILLION (SMB)                  | 30               |
|            |                                 |                  | 808 | MEGA MILLIONAIRE                     | 30               |
|            |                                 |                  | 832 | HIGH ROLLER                          | 30               |
|            | 4                               | TICKETC DED DACK | 848 | \$1,000,000 LUCK                     | 30               |
| 522        | \$5 GAMES                       | TICKETS PER PACK | 870 | WILD NUMBERS 100X                    | 30               |
| 533        | DELUXE CROSSWORD DOUBLER        | 60<br>60         | 887 | HIT \$600                            | 30               |
| 712        | BREAK FORT KNOX                 | 60               | 891 | PRECIOUS METALS TITANIUM             | 30               |
| 804        | MONEY MULTIPLIER BONUS          | 100              | 921 | 200X THE CASH                        | 30<br>30         |
| 833        | POWER SHOT                      |                  | 932 | KENTUCKY CELEBRATION LIMITED EDITION | <u> </u>         |
| 834<br>837 | WIN WIN WIN                     | 100<br>100       | 939 | \$1,000,000 CASINO NIGHTS            | 30               |
| 843        | FUNKY 5'S<br>BOOM               | 100              |     |                                      |                  |
|            | WILD LUCK HD                    |                  |     | \$20 CANAES                          | TICKETS PER PACK |
| 850<br>851 | FULL OF \$500'S LIMITED EDITION | 100<br>100       | 714 | \$30 GAMES BREAK FORT KNOX           | 20               |
| 883        | WILD CASH MULTIPLIER            | 100              | 757 | FASTEST ROAD TO \$3 MILLION™         | 30               |
| 893        | CASH ERUPTION                   | 100              | 761 | GOLD RUSH                            | 30               |
|            | PINK DIAMOND                    | 100              | 810 | \$2,000,000 DIAMOND DAZZLER          | 30               |
|            | 777 (SMB)                       | 100              | 879 | MEGA MULTIPLIER! (SMB)               | 30               |
| 919        | 50X THE CASH                    | 100              | 896 | \$50,000 CA\$H                       | 30               |
| 926        | \$500 FRENZY                    | 100              | 922 | 300X THE CASH                        | 30               |
| 933        | GOLD MINE 9X                    | 100              |     | \$50 GAMES                           | TICKETS PER PACK |
| 935        | \$100,000 CASINO NIGHTS         | 100              | 859 | 500X                                 | 30               |
| 936        | MOOD MONEY                      | 100              | 904 | MILLIONAIRE CLUB                     | 30               |
| 938        | CORNER CASH CROSSWORD           | 100              |     |                                      |                  |
|            |                                 |                  |     |                                      |                  |
|            |                                 |                  |     |                                      |                  |
|            |                                 |                  |     |                                      |                  |
|            |                                 |                  |     |                                      |                  |
|            |                                 |                  |     | •                                    |                  |