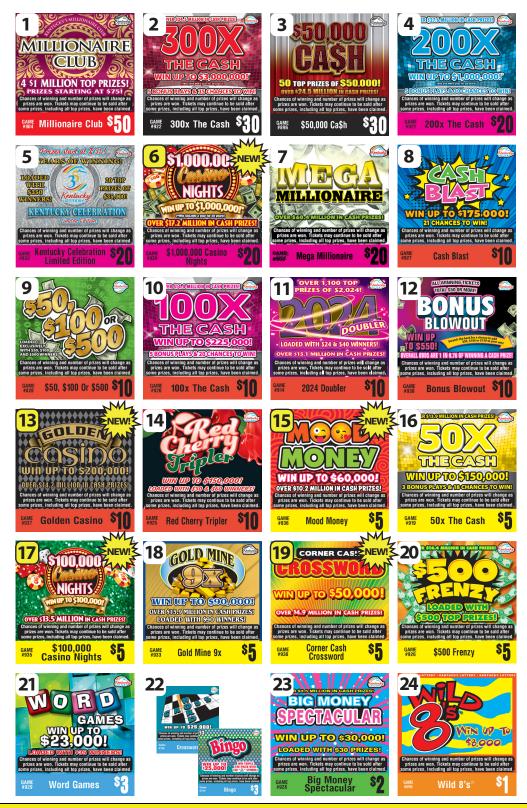

IF YOU HAVE QUESTIONS IN REGARD TO THIS NEW PROCEDURE PLEASE CONTACT YOUR TEL-SELL REP OR TSM.

| 1 |       | FACINGS BY PRICE POINT - POG F |     |
|---|-------|--------------------------------|-----|
|   |       | FACINGS BT FRICE FOINT - FOG F |     |
|   | \$1   | 1                              |     |
|   | \$2   | 1                              |     |
|   | \$3   | 2                              |     |
|   | \$5   | 6                              |     |
|   | \$10  | 7                              |     |
|   | \$20  | 4                              |     |
|   | \$30  | 2                              |     |
|   | \$50  | 1                              |     |
|   | TOTAL | 24                             | 回以為 |