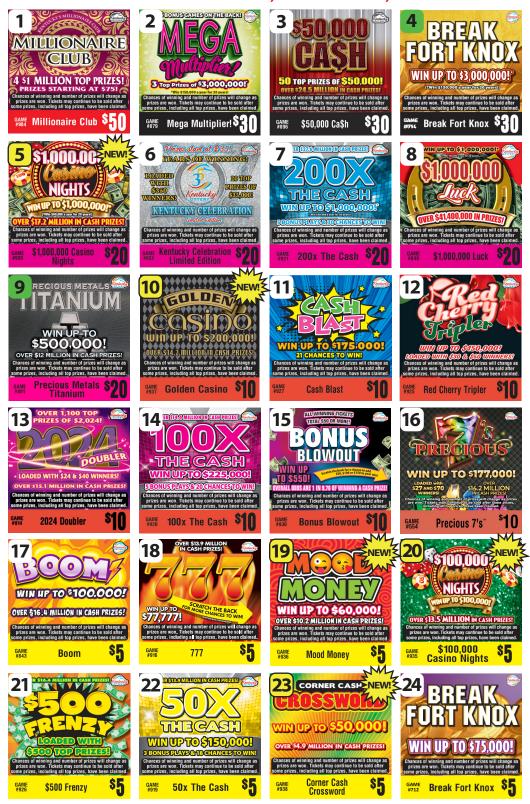

# POG F2

# Available Scratch-off Games For May 9 - June 12, 2024

|                                                                                         | \$1 GAMES                                                                                                                                                                                                                                     | TICKETS PER PACK                                         | 3.0                                                                | \$10 GAMES                                                                                                                                                                                                                                           | TICKETS PER PACK                                                                                      |
|-----------------------------------------------------------------------------------------|-----------------------------------------------------------------------------------------------------------------------------------------------------------------------------------------------------------------------------------------------|----------------------------------------------------------|--------------------------------------------------------------------|------------------------------------------------------------------------------------------------------------------------------------------------------------------------------------------------------------------------------------------------------|-------------------------------------------------------------------------------------------------------|
| 696                                                                                     | WILD 8'S                                                                                                                                                                                                                                      |                                                          | 534                                                                | VIP PLATINUM                                                                                                                                                                                                                                         |                                                                                                       |
|                                                                                         |                                                                                                                                                                                                                                               | 300                                                      |                                                                    |                                                                                                                                                                                                                                                      | 60<br>60                                                                                              |
| 710                                                                                     | BREAK FORT KNOX                                                                                                                                                                                                                               | 300                                                      | 554                                                                | PRECIOUS 7'S                                                                                                                                                                                                                                         |                                                                                                       |
| 820                                                                                     | MONEY BAGS                                                                                                                                                                                                                                    | 300                                                      | 746                                                                | TRIPLE JACKPOT                                                                                                                                                                                                                                       | 60                                                                                                    |
| 880                                                                                     | PRECIOUS METALS COPPER                                                                                                                                                                                                                        | 150                                                      | 770                                                                | MONOPOLY                                                                                                                                                                                                                                             | 60                                                                                                    |
|                                                                                         |                                                                                                                                                                                                                                               |                                                          | 779                                                                | GOLD RUSH                                                                                                                                                                                                                                            | 60                                                                                                    |
|                                                                                         |                                                                                                                                                                                                                                               |                                                          | 788                                                                | \$50, \$100 AND \$500 BLOWOUT!                                                                                                                                                                                                                       | 60                                                                                                    |
|                                                                                         | 1                                                                                                                                                                                                                                             |                                                          | 792                                                                | \$30 MILLION PAYOUT SPECTACULAR                                                                                                                                                                                                                      | 60                                                                                                    |
| 744                                                                                     | \$2 GAMES                                                                                                                                                                                                                                     | TICKETS PER PACK                                         | 793                                                                | \$200,000 NEST EGG                                                                                                                                                                                                                                   | 60                                                                                                    |
| 711                                                                                     | BREAK FORT KNOX                                                                                                                                                                                                                               | 150                                                      | 806                                                                | POWER 10'S                                                                                                                                                                                                                                           | 60                                                                                                    |
| 888                                                                                     | PRECIOUS METALS SILVER                                                                                                                                                                                                                        | 150                                                      | 807                                                                | MULTIPLIER CRAZE                                                                                                                                                                                                                                     | 60                                                                                                    |
| 895                                                                                     | 7-11-21®                                                                                                                                                                                                                                      | 150                                                      | 815                                                                | BLUEGRASS BLOWOUT (SMB)                                                                                                                                                                                                                              | 60                                                                                                    |
| 917                                                                                     | 20X THE CASH                                                                                                                                                                                                                                  | 150                                                      | 828                                                                | \$50, \$100 OR \$500                                                                                                                                                                                                                                 | 60                                                                                                    |
| 928                                                                                     | BIG MONEY SPECTACULAR                                                                                                                                                                                                                         | 150                                                      | 831                                                                | PAYOUT PARTY                                                                                                                                                                                                                                         | 60                                                                                                    |
|                                                                                         |                                                                                                                                                                                                                                               |                                                          | 841                                                                | \$1,000 LOADED!                                                                                                                                                                                                                                      | 60                                                                                                    |
|                                                                                         |                                                                                                                                                                                                                                               |                                                          | 868                                                                | HIT THE JACKPOT                                                                                                                                                                                                                                      | 60                                                                                                    |
|                                                                                         |                                                                                                                                                                                                                                               |                                                          | 878                                                                | MONEY BAG MULTIPLIER                                                                                                                                                                                                                                 | 60                                                                                                    |
|                                                                                         | \$3 GAMES                                                                                                                                                                                                                                     | TICKETS PER PACK                                         | 886                                                                | CASH DOUBLE DOUBLER                                                                                                                                                                                                                                  | 60                                                                                                    |
| 758                                                                                     | CROSSWORD                                                                                                                                                                                                                                     | 100                                                      | 894                                                                | SIX FIGURES                                                                                                                                                                                                                                          | 60                                                                                                    |
| 759                                                                                     | BINGO                                                                                                                                                                                                                                         | 100                                                      | 914                                                                | 2024 DOUBLER                                                                                                                                                                                                                                         | 60                                                                                                    |
| 803                                                                                     | TREASURE HUNT                                                                                                                                                                                                                                 | 100                                                      | 920                                                                | 100X THE CASH                                                                                                                                                                                                                                        | 60                                                                                                    |
| 829                                                                                     | THE CASH WHEEL                                                                                                                                                                                                                                | 100                                                      | 925                                                                | RED CHERRY TRIPLER                                                                                                                                                                                                                                   | 60                                                                                                    |
| 847                                                                                     | BLOCK-O®                                                                                                                                                                                                                                      | 100                                                      | 927                                                                | CASH BLAST                                                                                                                                                                                                                                           | 60                                                                                                    |
| 852                                                                                     | BOLT BUCKS                                                                                                                                                                                                                                    | 100                                                      | 930                                                                | BONUS BLOWOUT                                                                                                                                                                                                                                        | 60                                                                                                    |
| 929                                                                                     | WORD GAMES                                                                                                                                                                                                                                    | 100                                                      | 937                                                                | GOLDEN CASINO                                                                                                                                                                                                                                        | 60                                                                                                    |
|                                                                                         |                                                                                                                                                                                                                                               |                                                          |                                                                    | \$20 GAMES                                                                                                                                                                                                                                           | TICKETS PER PACK                                                                                      |
|                                                                                         |                                                                                                                                                                                                                                               |                                                          | 747                                                                | MAX-A-MILLION (SMB)                                                                                                                                                                                                                                  | 30                                                                                                    |
|                                                                                         |                                                                                                                                                                                                                                               |                                                          | 808                                                                | MEGA MILLIONAIRE                                                                                                                                                                                                                                     | 30                                                                                                    |
|                                                                                         |                                                                                                                                                                                                                                               |                                                          | 832                                                                | HIGH ROLLER                                                                                                                                                                                                                                          | 30                                                                                                    |
|                                                                                         |                                                                                                                                                                                                                                               |                                                          | 848                                                                | \$1,000,000 LUCK                                                                                                                                                                                                                                     | 30                                                                                                    |
|                                                                                         | \$5 GAMES                                                                                                                                                                                                                                     | TICKETS PER PACK                                         | 870                                                                | WILD NUMBERS 100X                                                                                                                                                                                                                                    | 30                                                                                                    |
| 533                                                                                     | DELUXE CROSSWORD DOUBLER                                                                                                                                                                                                                      | 60                                                       | 887                                                                | HIT \$600                                                                                                                                                                                                                                            | 30                                                                                                    |
| 712                                                                                     |                                                                                                                                                                                                                                               |                                                          |                                                                    |                                                                                                                                                                                                                                                      | 30                                                                                                    |
|                                                                                         | BREAK FORT KNOX                                                                                                                                                                                                                               | 60                                                       | 891                                                                | PRECIOUS METALS TITANIUM                                                                                                                                                                                                                             | 30                                                                                                    |
| 804                                                                                     | MONEY MULTIPLIER BONUS                                                                                                                                                                                                                        | 60                                                       | 891<br>921                                                         | PRECIOUS METALS TITANIUM 200X THE CASH                                                                                                                                                                                                               |                                                                                                       |
| 804<br>833                                                                              |                                                                                                                                                                                                                                               |                                                          |                                                                    |                                                                                                                                                                                                                                                      | 30                                                                                                    |
|                                                                                         | MONEY MULTIPLIER BONUS                                                                                                                                                                                                                        | 60                                                       | 921                                                                | 200X THE CASH                                                                                                                                                                                                                                        | 30<br>30                                                                                              |
| 833                                                                                     | MONEY MULTIPLIER BONUS POWER SHOT                                                                                                                                                                                                             | 60<br>100                                                | 921<br>932                                                         | 200X THE CASH KENTUCKY CELEBRATION LIMITED EDITION                                                                                                                                                                                                   | 30<br>30<br>30                                                                                        |
| 833<br>834                                                                              | MONEY MULTIPLIER BONUS POWER SHOT WIN WIN WIN                                                                                                                                                                                                 | 60<br>100<br>100                                         | 921<br>932                                                         | 200X THE CASH KENTUCKY CELEBRATION LIMITED EDITION                                                                                                                                                                                                   | 30<br>30<br>30                                                                                        |
| 833<br>834<br>837                                                                       | MONEY MULTIPLIER BONUS POWER SHOT WIN WIN WIN FUNKY 5'S                                                                                                                                                                                       | 60<br>100<br>100<br>100                                  | 921<br>932                                                         | 200X THE CASH KENTUCKY CELEBRATION LIMITED EDITION                                                                                                                                                                                                   | 30<br>30<br>30                                                                                        |
| 833<br>834<br>837<br>843                                                                | MONEY MULTIPLIER BONUS POWER SHOT WIN WIN WIN FUNKY 5'S BOOM                                                                                                                                                                                  | 60<br>100<br>100<br>100<br>100                           | 921<br>932                                                         | 200X THE CASH  KENTUCKY CELEBRATION LIMITED EDITION \$1,000,000 CASINO NIGHTS                                                                                                                                                                        | 30<br>30<br>30<br>30<br>30                                                                            |
| 833<br>834<br>837<br>843<br>850                                                         | MONEY MULTIPLIER BONUS POWER SHOT WIN WIN WIN FUNKY 5'S BOOM WILD LUCK HD                                                                                                                                                                     | 60<br>100<br>100<br>100<br>100<br>100                    | 921<br>932<br><b>939</b>                                           | 200X THE CASH  KENTUCKY CELEBRATION LIMITED EDITION \$1,000,000 CASINO NIGHTS  \$30 GAMES                                                                                                                                                            | 30<br>30<br>30<br>30<br>30                                                                            |
| 833<br>834<br>837<br>843<br>850<br>851                                                  | MONEY MULTIPLIER BONUS POWER SHOT WIN WIN WIN FUNKY 5'S BOOM WILD LUCK HD FULL OF \$500'S LIMITED EDITION                                                                                                                                     | 60<br>100<br>100<br>100<br>100<br>100<br>100             | 921<br>932<br><b>939</b><br>714                                    | 200X THE CASH  KENTUCKY CELEBRATION LIMITED EDITION  \$1,000,000 CASINO NIGHTS  \$30 GAMES  BREAK FORT KNOX                                                                                                                                          | 30<br>30<br>30<br>30<br>30<br>TICKETS PER PACK<br>BREA                                                |
| 833<br>834<br>837<br>843<br>850<br>851<br>883                                           | MONEY MULTIPLIER BONUS POWER SHOT WIN WIN WIN FUNKY 5'S BOOM WILD LUCK HD FULL OF \$500'S LIMITED EDITION WILD CASH MULTIPLIER                                                                                                                | 60<br>100<br>100<br>100<br>100<br>100<br>100<br>100      | 921<br>932<br><b>939</b><br>714<br>757                             | 200X THE CASH  KENTUCKY CELEBRATION LIMITED EDITION  \$1,000,000 CASINO NIGHTS  \$30 GAMES  BREAK FORT KNOX  FASTEST ROAD TO \$3 MILLION™                                                                                                            | 30<br>30<br>30<br>30<br>30<br>TICKETS PER PACK<br>BREA<br>30                                          |
| 833<br>834<br>837<br>843<br>850<br>851<br>883<br>893                                    | MONEY MULTIPLIER BONUS POWER SHOT WIN WIN WIN FUNKY 5'S BOOM WILD LUCK HD FULL OF \$500'S LIMITED EDITION WILD CASH MULTIPLIER CASH ERUPTION                                                                                                  | 60<br>100<br>100<br>100<br>100<br>100<br>100<br>100<br>1 | 921<br>932<br>939<br>714<br>757<br>761<br>810                      | 200X THE CASH  KENTUCKY CELEBRATION LIMITED EDITION  \$1,000,000 CASINO NIGHTS  \$30 GAMES  BREAK FORT KNOX  FASTEST ROAD TO \$3 MILLION™  GOLD RUSH                                                                                                 | 30<br>30<br>30<br>30<br>30<br>TICKETS PER PACK<br>BREA<br>30<br>30                                    |
| 833<br>834<br>837<br>843<br>850<br>851<br>883<br>893                                    | MONEY MULTIPLIER BONUS POWER SHOT WIN WIN WIN FUNKY 5'S BOOM WILD LUCK HD FULL OF \$500'S LIMITED EDITION WILD CASH MULTIPLIER CASH ERUPTION PINK DIAMOND                                                                                     | 60<br>100<br>100<br>100<br>100<br>100<br>100<br>100<br>1 | 921<br>932<br>939<br>714<br>757<br>761<br>810                      | 200X THE CASH  KENTUCKY CELEBRATION LIMITED EDITION  \$1,000,000 CASINO NIGHTS  \$30 GAMES  BREAK FORT KNOX  FASTEST ROAD TO \$3 MILLION™  GOLD RUSH  \$2,000,000 DIAMOND DAZZLER                                                                    | 30<br>30<br>30<br>30<br>30<br>TICKETS PER PACK<br>BREA<br>30<br>30                                    |
| 833<br>834<br>837<br>843<br>850<br>851<br>883<br>893<br>903                             | MONEY MULTIPLIER BONUS POWER SHOT WIN WIN WIN FUNKY 5'S BOOM WILD LUCK HD FULL OF \$500'S LIMITED EDITION WILD CASH MULTIPLIER CASH ERUPTION PINK DIAMOND 777 (SMB)                                                                           | 60<br>100<br>100<br>100<br>100<br>100<br>100<br>100<br>1 | 921<br>932<br>939<br>714<br>757<br>761<br>810<br>879               | 200X THE CASH  KENTUCKY CELEBRATION LIMITED EDITION  \$1,000,000 CASINO NIGHTS  \$30 GAMES  BREAK FORT KNOX  FASTEST ROAD TO \$3 MILLION™  GOLD RUSH  \$2,000,000 DIAMOND DAZZLER  MEGA MULTIPLIER! (SMB)                                            | 30<br>30<br>30<br>30<br>30<br>TICKETS PER PACK<br>BREA<br>30<br>30<br>30                              |
| 833<br>834<br>837<br>843<br>850<br>851<br>883<br>893<br>903<br>916                      | MONEY MULTIPLIER BONUS POWER SHOT WIN WIN WIN FUNKY 5'S BOOM WILD LUCK HD FULL OF \$500'S LIMITED EDITION WILD CASH MULTIPLIER CASH ERUPTION PINK DIAMOND 777 (SMB) 50X THE CASH                                                              | 60<br>100<br>100<br>100<br>100<br>100<br>100<br>100<br>1 | 921<br>932<br>939<br>714<br>757<br>761<br>810<br>879               | 200X THE CASH  KENTUCKY CELEBRATION LIMITED EDITION  \$1,000,000 CASINO NIGHTS  \$30 GAMES  BREAK FORT KNOX  FASTEST ROAD TO \$3 MILLION™  GOLD RUSH  \$2,000,000 DIAMOND DAZZLER  MEGA MULTIPLIER! (SMB)  \$50,000 CA\$H                            | 30<br>30<br>30<br>30<br>30<br>TICKETS PER PACK<br>BREA<br>30<br>30<br>30<br>30                        |
| 833<br>834<br>837<br>843<br>850<br>851<br>883<br>893<br>903<br>916<br>919               | MONEY MULTIPLIER BONUS POWER SHOT WIN WIN WIN FUNKY 5'S BOOM WILD LUCK HD FULL OF \$500'S LIMITED EDITION WILD CASH MULTIPLIER CASH ERUPTION PINK DIAMOND 777 (SMB) 500 THE CASH \$500 FRENZY                                                 | 60 100 100 100 100 100 100 100 100 100 1                 | 921<br>932<br>939<br>714<br>757<br>761<br>810<br>879               | 200X THE CASH  KENTUCKY CELEBRATION LIMITED EDITION  \$1,000,000 CASINO NIGHTS  \$30 GAMES  BREAK FORT KNOX  FASTEST ROAD TO \$3 MILLION™  GOLD RUSH  \$2,000,000 DIAMOND DAZZLER  MEGA MULTIPLIER! (SMB)  \$50,000 CA\$H  300X THE CASH             | 30<br>30<br>30<br>30<br>30<br>TICKETS PER PACK<br>BREA<br>30<br>30<br>30<br>30<br>30                  |
| 833<br>834<br>837<br>843<br>850<br>851<br>883<br>893<br>903<br>916<br>919               | MONEY MULTIPLIER BONUS POWER SHOT WIN WIN WIN FUNKY 5'S BOOM WILD LUCK HD FULL OF \$500'S LIMITED EDITION WILD CASH MULTIPLIER CASH ERUPTION PINK DIAMOND 777 (SMB) 50X THE CASH \$500 FRENZY GOLD MINE 9X                                    | 60 100 100 100 100 100 100 100 100 100 1                 | 921<br>932<br>939<br>714<br>757<br>761<br>810<br>879<br>896<br>922 | 200X THE CASH  KENTUCKY CELEBRATION LIMITED EDITION  \$1,000,000 CASINO NIGHTS  \$30 GAMES  BREAK FORT KNOX  FASTEST ROAD TO \$3 MILLION™  GOLD RUSH  \$2,000,000 DIAMOND DAZZLER  MEGA MULTIPLIER! (SMB)  \$50,000 CA\$H  300X THE CASH  \$50 GAMES | 30<br>30<br>30<br>30<br>30<br>TICKETS PER PACK BREA<br>30<br>30<br>30<br>30<br>30<br>30               |
| 833<br>834<br>837<br>843<br>850<br>851<br>883<br>893<br>903<br>916<br>919<br>926<br>933 | MONEY MULTIPLIER BONUS POWER SHOT WIN WIN WIN FUNKY 5'S BOOM WILD LUCK HD FULL OF \$500'S LIMITED EDITION WILD CASH MULTIPLIER CASH ERUPTION PINK DIAMOND 777 (SMB) 500 THE CASH \$500 FRENZY GOLD MINE 9X \$100,000 CASINO NIGHTS            | 60 100 100 100 100 100 100 100 100 100 1                 | 921<br>932<br>939<br>714<br>757<br>761<br>810<br>879<br>896<br>922 | 200X THE CASH  KENTUCKY CELEBRATION LIMITED EDITION  \$1,000,000 CASINO NIGHTS  \$30 GAMES  BREAK FORT KNOX  FASTEST ROAD TO \$3 MILLION™  GOLD RUSH  \$2,000,000 DIAMOND DAZZLER  MEGA MULTIPLIER! (SMB)  \$50,000 CA\$H  300X THE CASH  \$50 GAMES | 30<br>30<br>30<br>30<br>30<br>TICKETS PER PACK BREA<br>30<br>30<br>30<br>30<br>30<br>TICKETS PER PACK |
| 833<br>834<br>837<br>843<br>850<br>851<br>883<br>903<br>916<br>919<br>926<br>933<br>935 | MONEY MULTIPLIER BONUS POWER SHOT WIN WIN WIN FUNKY 5'S BOOM WILD LUCK HD FULL OF \$500'S LIMITED EDITION WILD CASH MULTIPLIER CASH ERUPTION PINK DIAMOND 777 (SMB) 500 THE CASH \$500 FRENZY GOLD MINE 9X \$100,000 CASINO NIGHTS MOOD MONEY | 60 100 100 100 100 100 100 100 100 100 1                 | 921<br>932<br>939<br>714<br>757<br>761<br>810<br>879<br>896<br>922 | 200X THE CASH  KENTUCKY CELEBRATION LIMITED EDITION  \$1,000,000 CASINO NIGHTS  \$30 GAMES  BREAK FORT KNOX  FASTEST ROAD TO \$3 MILLION™  GOLD RUSH  \$2,000,000 DIAMOND DAZZLER  MEGA MULTIPLIER! (SMB)  \$50,000 CA\$H  300X THE CASH  \$50 GAMES | 30<br>30<br>30<br>30<br>30<br>TICKETS PER PACK BREA<br>30<br>30<br>30<br>30<br>30<br>TICKETS PER PACK |
| 833<br>834<br>837<br>843<br>850<br>851<br>883<br>903<br>916<br>919<br>926<br>933<br>935 | MONEY MULTIPLIER BONUS POWER SHOT WIN WIN WIN FUNKY 5'S BOOM WILD LUCK HD FULL OF \$500'S LIMITED EDITION WILD CASH MULTIPLIER CASH ERUPTION PINK DIAMOND 777 (SMB) 500 THE CASH \$500 FRENZY GOLD MINE 9X \$100,000 CASINO NIGHTS MOOD MONEY | 60 100 100 100 100 100 100 100 100 100 1                 | 921<br>932<br>939<br>714<br>757<br>761<br>810<br>879<br>896<br>922 | 200X THE CASH  KENTUCKY CELEBRATION LIMITED EDITION  \$1,000,000 CASINO NIGHTS  \$30 GAMES  BREAK FORT KNOX  FASTEST ROAD TO \$3 MILLION™  GOLD RUSH  \$2,000,000 DIAMOND DAZZLER  MEGA MULTIPLIER! (SMB)  \$50,000 CA\$H  300X THE CASH  \$50 GAMES | 30<br>30<br>30<br>30<br>30<br>TICKETS PER PACK BREA<br>30<br>30<br>30<br>30<br>30<br>TICKETS PER PACK |
| 833<br>834<br>837<br>843<br>850<br>851<br>883<br>903<br>916<br>919<br>926<br>933<br>935 | MONEY MULTIPLIER BONUS POWER SHOT WIN WIN WIN FUNKY 5'S BOOM WILD LUCK HD FULL OF \$500'S LIMITED EDITION WILD CASH MULTIPLIER CASH ERUPTION PINK DIAMOND 777 (SMB) 500 THE CASH \$500 FRENZY GOLD MINE 9X \$100,000 CASINO NIGHTS MOOD MONEY | 60 100 100 100 100 100 100 100 100 100 1                 | 921<br>932<br>939<br>714<br>757<br>761<br>810<br>879<br>896<br>922 | 200X THE CASH  KENTUCKY CELEBRATION LIMITED EDITION  \$1,000,000 CASINO NIGHTS  \$30 GAMES  BREAK FORT KNOX  FASTEST ROAD TO \$3 MILLION™  GOLD RUSH  \$2,000,000 DIAMOND DAZZLER  MEGA MULTIPLIER! (SMB)  \$50,000 CA\$H  300X THE CASH  \$50 GAMES | 30<br>30<br>30<br>30<br>30<br>TICKETS PER PACK BREA<br>30<br>30<br>30<br>30<br>30<br>TICKETS PER PACK |
| 833<br>834<br>837<br>843<br>850<br>851<br>883<br>903<br>916<br>919<br>926<br>933<br>935 | MONEY MULTIPLIER BONUS POWER SHOT WIN WIN WIN FUNKY 5'S BOOM WILD LUCK HD FULL OF \$500'S LIMITED EDITION WILD CASH MULTIPLIER CASH ERUPTION PINK DIAMOND 777 (SMB) 500 THE CASH \$500 FRENZY GOLD MINE 9X \$100,000 CASINO NIGHTS MOOD MONEY | 60 100 100 100 100 100 100 100 100 100 1                 | 921<br>932<br>939<br>714<br>757<br>761<br>810<br>879<br>896<br>922 | 200X THE CASH  KENTUCKY CELEBRATION LIMITED EDITION  \$1,000,000 CASINO NIGHTS  \$30 GAMES  BREAK FORT KNOX  FASTEST ROAD TO \$3 MILLION™  GOLD RUSH  \$2,000,000 DIAMOND DAZZLER  MEGA MULTIPLIER! (SMB)  \$50,000 CA\$H  300X THE CASH  \$50 GAMES | 30<br>30<br>30<br>30<br>30<br>TICKETS PER PACK BREA<br>30<br>30<br>30<br>30<br>30<br>TICKETS PER PACK |

All games subject to change due to availability and/or other unforeseen circumstances.

YOU HAVE QUESTIONS IN REGARD TO THIS NEW PROCEDURE PLEASE CONTACT YOUR TEL-SELL REP OR TSM.

| FACINGS BY PRICE POINT - POG F2 |    |      |  |  |
|---------------------------------|----|------|--|--|
| \$1                             | 0  |      |  |  |
| \$2                             | 0  |      |  |  |
| \$3                             | 0  |      |  |  |
| \$5                             | 8  |      |  |  |
| \$10                            | 7  |      |  |  |
| \$20                            | 5  |      |  |  |
| \$30                            | 3  |      |  |  |
| \$50                            | 1  |      |  |  |
| TOTAL                           | 24 | 同位2本 |  |  |