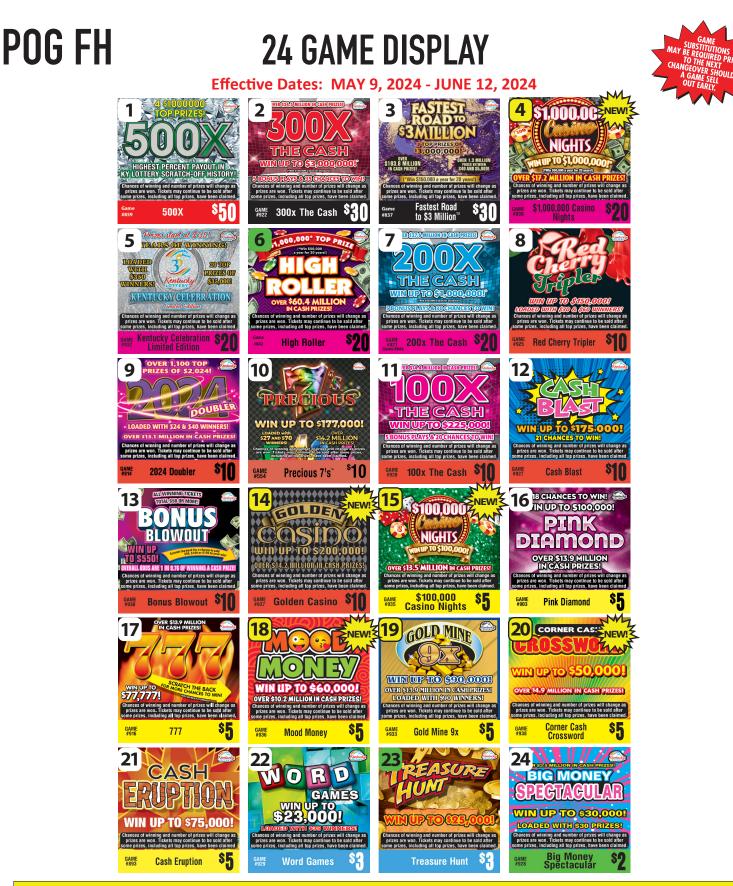

|            | POG FH                                                |                  |            |                                      |                  |  |  |  |  |
|------------|-------------------------------------------------------|------------------|------------|--------------------------------------|------------------|--|--|--|--|
|            |                                                       |                  |            |                                      |                  |  |  |  |  |
|            | Available Scratch-off Games For May 9 - June 12, 2024 |                  |            |                                      |                  |  |  |  |  |
| 606        | \$1 GAMES                                             | TICKETS PER PACK | 524        | \$10 GAMES                           | TICKETS PER PACK |  |  |  |  |
| 696<br>710 | WILD 8'S<br>BREAK FORT KNOX                           | 300<br>300       | 534<br>554 | VIP PLATINUM<br>PRECIOUS 7'S         | 60<br>60         |  |  |  |  |
| 820        | MONEY BAGS                                            | 300              | 746        | TRIPLE JACKPOT                       | 60               |  |  |  |  |
| 880        | PRECIOUS METALS COPPER                                | 150              | 740        | MONOPOLY                             | 60               |  |  |  |  |
| 000        |                                                       | 150              | 779        | GOLD RUSH                            | 60               |  |  |  |  |
|            |                                                       |                  | 788        | \$50, \$100 AND \$500 BLOWOUT!       | 60               |  |  |  |  |
|            |                                                       |                  | 792        | \$30 MILLION PAYOUT SPECTACULAR      | 60               |  |  |  |  |
|            | \$2 GAMES                                             | TICKETS PER PACK | 793        | \$200,000 NEST EGG                   | 60               |  |  |  |  |
| 711        | BREAK FORT KNOX                                       | 150              | 806        | POWER 10'S                           | 60               |  |  |  |  |
| 888        | PRECIOUS METALS SILVER                                | 150              | 807        | MULTIPLIER CRAZE                     | 60               |  |  |  |  |
| 895        | 7-11-21®                                              | 150              | 815        | BLUEGRASS BLOWOUT (SMB)              | 60               |  |  |  |  |
| 917        | 20X THE CASH                                          | 150              | 828        | \$50, \$100 OR \$500                 | 60               |  |  |  |  |
| 928        | BIG MONEY SPECTACULAR                                 | 150              | 831        | PAYOUT PARTY                         | 60               |  |  |  |  |
| 520        |                                                       | 100              | 841        | \$1,000 LOADED!                      | 60               |  |  |  |  |
|            |                                                       |                  | 868        | HIT THE JACKPOT                      | 60               |  |  |  |  |
| <b></b>    |                                                       |                  | 878        | MONEY BAG MULTIPLIER                 | 60               |  |  |  |  |
| ·          | \$3 GAMES                                             | TICKETS PER PACK | 886        | CASH DOUBLE DOUBLER                  | 60               |  |  |  |  |
| 758        | CROSSWORD                                             | 100              | 894        | SIX FIGURES                          | 60               |  |  |  |  |
| 759        | BINGO                                                 | 100              | 914        | 2024 DOUBLER                         | 60               |  |  |  |  |
| 803        | TREASURE HUNT                                         | 100              | 920        | 100X THE CASH                        | 60               |  |  |  |  |
| 829        | THE CASH WHEEL                                        | 100              | 925        | RED CHERRY TRIPLER                   | 60               |  |  |  |  |
| 847        | BLOCK-O®                                              | 100              | 927        | CASH BLAST                           | 60               |  |  |  |  |
| 852        | BOLT BUCKS                                            | 100              | 930        | BONUS BLOWOUT                        | 60               |  |  |  |  |
| 929        | WORD GAMES                                            | 100              | 937        | GOLDEN CASINO                        | 60               |  |  |  |  |
|            |                                                       |                  |            | \$20 GAMES                           | TICKETS PER PACK |  |  |  |  |
|            |                                                       |                  | 747        | MAX-A-MILLION (SMB)                  | 30               |  |  |  |  |
|            |                                                       |                  | 808        | MEGA MILLIONAIRE                     | 30               |  |  |  |  |
|            |                                                       |                  | 832        | HIGH ROLLER                          | 30               |  |  |  |  |
|            |                                                       |                  | 848        | \$1,000,000 LUCK                     | 30               |  |  |  |  |
|            | \$5 GAMES                                             | TICKETS PER PACK | 870        | WILD NUMBERS 100X                    | 30               |  |  |  |  |
| 533        | DELUXE CROSSWORD DOUBLER                              | 60               | 887        | HIT \$600                            | 30               |  |  |  |  |
| 712        | BREAK FORT KNOX                                       | 60               | 891        | PRECIOUS METALS TITANIUM             | 30               |  |  |  |  |
| 804        | MONEY MULTIPLIER BONUS                                | 60               | 921        | 200X THE CASH                        | 30               |  |  |  |  |
| 833        | POWER SHOT                                            | 100              | 932        | KENTUCKY CELEBRATION LIMITED EDITION | 30               |  |  |  |  |
| 834        | WIN WIN WIN                                           | 100              | 939        | \$1,000,000 CASINO NIGHTS            | 30               |  |  |  |  |
| 837        | FUNKY 5'S                                             | 100              |            |                                      |                  |  |  |  |  |
| 843        | BOOM                                                  | 100              |            |                                      |                  |  |  |  |  |
| 850        | WILD LUCK HD                                          | 100              |            | \$30 GAMES                           | TICKETS PER PACK |  |  |  |  |
| 851        | FULL OF \$500'S LIMITED EDITION                       | 100              | 714        | BREAK FORT KNOX                      | 20               |  |  |  |  |
| 883        | WILD CASH MULTIPLIER                                  | 100              | 757        | FASTEST ROAD TO \$3 MILLION™         | 30               |  |  |  |  |
| 893        | CASH ERUPTION                                         | 100              | 761        | GOLD RUSH                            | 30               |  |  |  |  |
| 903        | PINK DIAMOND                                          | 100              | 810        | \$2,000,000 DIAMOND DAZZLER          | 30               |  |  |  |  |
| 916        | 777 (SMB)                                             | 100              | 879        | MEGA MULTIPLIER! (SMB)               | 30               |  |  |  |  |
| 919        | 50X THE CASH                                          | 100              | 896        | \$50,000 CA\$H                       | 30               |  |  |  |  |
| 926        | \$500 FRENZY                                          | 100              | 922        | 300X THE CASH                        | 30               |  |  |  |  |
| 933        | GOLD MINE 9X                                          | 100              |            | \$50 GAMES                           | TICKETS PER PACK |  |  |  |  |
| 935        | \$100,000 CASINO NIGHTS                               | 100              | 859        | 500X                                 | 30               |  |  |  |  |
| 936        | MOOD MONEY                                            | 100              | 904        | MILLIONAIRE CLUB                     | 30               |  |  |  |  |
| 938        | CORNER CASH CROSSWORD                                 | 100              |            |                                      |                  |  |  |  |  |
|            |                                                       |                  |            |                                      |                  |  |  |  |  |
|            |                                                       |                  |            |                                      |                  |  |  |  |  |
| <b>_</b>   |                                                       |                  |            |                                      |                  |  |  |  |  |
|            |                                                       |                  |            |                                      |                  |  |  |  |  |
|            |                                                       |                  |            |                                      |                  |  |  |  |  |

## All games subject to change due to availability and/or other unforeseen circumstances.

YOU HAVE QUESTIONS IN REGARD TO THIS NEW PROCEDURE PLEASE CONTACT YOUR TEL-SELL REP OR TSM.

|       | FACINGS BY PRICE POINT - POG FH |  |
|-------|---------------------------------|--|
| \$1   | 0                               |  |
| \$2   | 1                               |  |
| \$3   | 2                               |  |
| \$5   | 7                               |  |
| \$10  | 7                               |  |
| \$20  | 4                               |  |
| \$30  | 2                               |  |
| \$50  | 1                               |  |
| TOTAL | 24                              |  |