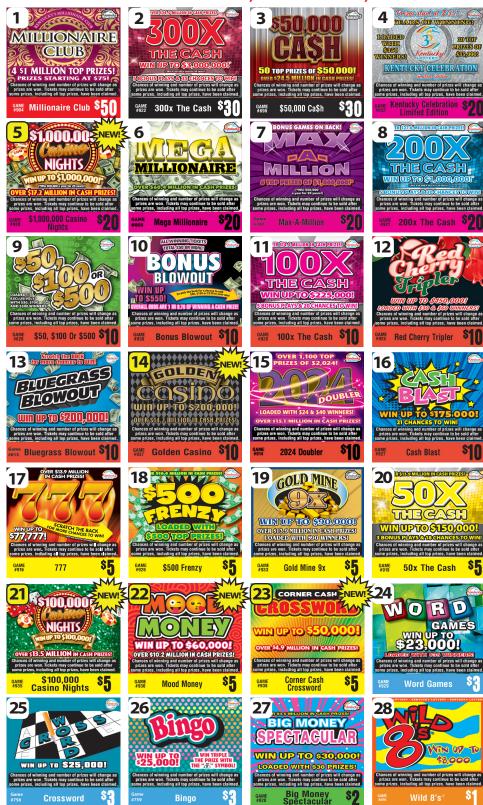

|                                                             |                                                                                                                                             |                                                                    | G G                             |                                                                                                     |                                                      |  |  |  |  |  |
|-------------------------------------------------------------|---------------------------------------------------------------------------------------------------------------------------------------------|--------------------------------------------------------------------|---------------------------------|-----------------------------------------------------------------------------------------------------|------------------------------------------------------|--|--|--|--|--|
|                                                             | Available Scratch-off Games For May 9 - June 12, 2024                                                                                       |                                                                    |                                 |                                                                                                     |                                                      |  |  |  |  |  |
|                                                             | \$1 GAMES                                                                                                                                   | TICKETS PER PACK                                                   |                                 | \$10 GAMES                                                                                          | TICKETS PER PACK                                     |  |  |  |  |  |
| 696                                                         | WILD 8'S                                                                                                                                    | 300                                                                | 534                             | VIP PLATINUM                                                                                        | 60                                                   |  |  |  |  |  |
| 710                                                         | BREAK FORT KNOX                                                                                                                             | 300                                                                | 554                             | PRECIOUS 7'S                                                                                        | 60                                                   |  |  |  |  |  |
| 820                                                         | MONEY BAGS                                                                                                                                  | 300                                                                | 746                             | TRIPLE JACKPOT                                                                                      | 60                                                   |  |  |  |  |  |
| 880                                                         | PRECIOUS METALS COPPER                                                                                                                      | 150                                                                | 770                             | MONOPOLY                                                                                            | 60                                                   |  |  |  |  |  |
|                                                             |                                                                                                                                             |                                                                    | 779                             | GOLD RUSH                                                                                           | 60                                                   |  |  |  |  |  |
|                                                             |                                                                                                                                             |                                                                    | 788                             | \$50, \$100 AND \$500 BLOWOUT!                                                                      | 60                                                   |  |  |  |  |  |
|                                                             |                                                                                                                                             |                                                                    | 792                             | \$30 MILLION PAYOUT SPECTACULAR                                                                     | 60                                                   |  |  |  |  |  |
|                                                             | \$2 GAMES                                                                                                                                   | TICKETS PER PACK                                                   | 793                             | \$200,000 NEST EGG                                                                                  | 60                                                   |  |  |  |  |  |
| 711                                                         | BREAK FORT KNOX                                                                                                                             | 150                                                                | 806                             | POWER 10'S                                                                                          | 60                                                   |  |  |  |  |  |
| 888                                                         | PRECIOUS METALS SILVER                                                                                                                      | 150                                                                | 807                             | MULTIPLIER CRAZE                                                                                    | 60                                                   |  |  |  |  |  |
| 895                                                         | 7-11-21®                                                                                                                                    | 150                                                                | 815                             | BLUEGRASS BLOWOUT (SMB)                                                                             | 60                                                   |  |  |  |  |  |
| 917                                                         | 20X THE CASH                                                                                                                                | 150                                                                | 828                             | \$50, \$100 OR \$500                                                                                | 60                                                   |  |  |  |  |  |
| 928                                                         | BIG MONEY SPECTACULAR                                                                                                                       | 150                                                                | 831                             | PAYOUT PARTY                                                                                        | 60                                                   |  |  |  |  |  |
|                                                             |                                                                                                                                             |                                                                    | 841                             | \$1,000 LOADED!                                                                                     | 60                                                   |  |  |  |  |  |
|                                                             |                                                                                                                                             |                                                                    | 868                             | HIT THE JACKPOT                                                                                     | 60                                                   |  |  |  |  |  |
|                                                             |                                                                                                                                             |                                                                    | 878                             | MONEY BAG MULTIPLIER                                                                                | 60                                                   |  |  |  |  |  |
|                                                             | \$3 GAMES                                                                                                                                   | TICKETS PER PACK                                                   | 886                             | CASH DOUBLE DOUBLER                                                                                 | 60                                                   |  |  |  |  |  |
| 758                                                         | CROSSWORD                                                                                                                                   | 100                                                                | 894                             | SIX FIGURES                                                                                         | 60                                                   |  |  |  |  |  |
| 759                                                         | BINGO                                                                                                                                       | 100                                                                | 914                             | 2024 DOUBLER                                                                                        | 60                                                   |  |  |  |  |  |
| 803                                                         | TREASURE HUNT                                                                                                                               | 100                                                                | 920                             | 100X THE CASH                                                                                       | 60                                                   |  |  |  |  |  |
| 829                                                         | THE CASH WHEEL                                                                                                                              | 100                                                                | 925                             | RED CHERRY TRIPLER                                                                                  | 60                                                   |  |  |  |  |  |
| 847                                                         | BLOCK-O®                                                                                                                                    | 100                                                                | 927                             | CASH BLAST                                                                                          | 60                                                   |  |  |  |  |  |
| 852                                                         | BOLT BUCKS                                                                                                                                  | 100                                                                | 930                             | BONUS BLOWOUT                                                                                       | 60                                                   |  |  |  |  |  |
| 929                                                         | WORD GAMES                                                                                                                                  | 100                                                                | 937                             | GOLDEN CASINO                                                                                       | 60                                                   |  |  |  |  |  |
|                                                             |                                                                                                                                             | 100                                                                |                                 | \$20 GAMES                                                                                          | TICKETS PER PAC                                      |  |  |  |  |  |
|                                                             |                                                                                                                                             |                                                                    | 747                             | MAX-A-MILLION (SMB)                                                                                 | 30                                                   |  |  |  |  |  |
|                                                             |                                                                                                                                             |                                                                    | 808                             | MEGA MILLIONAIRE                                                                                    | 30                                                   |  |  |  |  |  |
|                                                             |                                                                                                                                             |                                                                    | 832                             | HIGH ROLLER                                                                                         | 30                                                   |  |  |  |  |  |
|                                                             |                                                                                                                                             |                                                                    | 848                             | \$1,000,000 LUCK                                                                                    | 30                                                   |  |  |  |  |  |
|                                                             | \$5 GAMES                                                                                                                                   | TICKETS PER PACK                                                   | 870                             | WILD NUMBERS 100X                                                                                   | 30                                                   |  |  |  |  |  |
| 533                                                         | DELUXE CROSSWORD DOUBLER                                                                                                                    | 60                                                                 | 887                             | HIT \$600                                                                                           | 30                                                   |  |  |  |  |  |
| 712                                                         | BREAK FORT KNOX                                                                                                                             | 60                                                                 | 891                             | PRECIOUS METALS TITANIUM                                                                            | 30                                                   |  |  |  |  |  |
| 804                                                         | MONEY MULTIPLIER BONUS                                                                                                                      | 60                                                                 | 921                             | 200X THE CASH                                                                                       | 30                                                   |  |  |  |  |  |
| 833                                                         | POWER SHOT                                                                                                                                  | 100                                                                | 932                             | KENTUCKY CELEBRATION LIMITED EDITION                                                                | 30                                                   |  |  |  |  |  |
|                                                             |                                                                                                                                             | 100                                                                | 932                             |                                                                                                     | 30                                                   |  |  |  |  |  |
| 834                                                         |                                                                                                                                             | 100                                                                | 939                             | \$1,000,000 CASINO NIGHTS                                                                           | 30                                                   |  |  |  |  |  |
| 837                                                         | FUNKY 5'S                                                                                                                                   |                                                                    | -                               |                                                                                                     |                                                      |  |  |  |  |  |
| 843                                                         | BOOM                                                                                                                                        | 100                                                                |                                 | 620 CANES                                                                                           | TICKETS PER PAC                                      |  |  |  |  |  |
| 850                                                         |                                                                                                                                             | 100                                                                | 714                             | \$30 GAMES<br>BREAK FORT KNOX                                                                       |                                                      |  |  |  |  |  |
| 0.54                                                        | FULL OF \$500'S LIMITED EDITION                                                                                                             | 100                                                                |                                 |                                                                                                     | 20                                                   |  |  |  |  |  |
|                                                             | WILD CASH MULTIPLIER                                                                                                                        | 100                                                                | 757                             | FASTEST ROAD TO \$3 MILLION™                                                                        | 30                                                   |  |  |  |  |  |
| 883                                                         |                                                                                                                                             | 100                                                                | 761                             | GOLD RUSH                                                                                           | 30                                                   |  |  |  |  |  |
| 883<br>893                                                  | CASH ERUPTION                                                                                                                               |                                                                    |                                 |                                                                                                     |                                                      |  |  |  |  |  |
| 883<br>893<br>903                                           | PINK DIAMOND                                                                                                                                | 100                                                                | 810                             | \$2,000,000 DIAMOND DAZZLER                                                                         | 30                                                   |  |  |  |  |  |
| 851<br>883<br>893<br>903<br>916                             | PINK DIAMOND<br>777 (SMB)                                                                                                                   | 100<br>100                                                         | 879                             | MEGA MULTIPLIER! (SMB)                                                                              | 30                                                   |  |  |  |  |  |
| 883<br>893<br>903<br>916<br>919                             | PINK DIAMOND<br>777 (SMB)<br>50X THE CASH                                                                                                   | 100<br>100<br>100                                                  | 879<br>896                      | MEGA MULTIPLIER! (SMB)<br>\$50,000 CA\$H                                                            | 30<br>30                                             |  |  |  |  |  |
| 883<br>893<br>903<br>916<br>919<br>926                      | PINK DIAMOND<br>777 (SMB)<br>50X THE CASH<br>\$500 FRENZY                                                                                   | 100<br>100<br>100<br>100                                           | 879                             | MEGA MULTIPLIER! (SMB)<br>\$50,000 CA\$H<br>300X THE CASH                                           | 30<br>30<br>30                                       |  |  |  |  |  |
| 883<br>893<br>903<br>916<br>919<br>926<br>933               | PINK DIAMOND<br>777 (SMB)<br>50X THE CASH<br>\$500 FRENZY<br>GOLD MINE 9X                                                                   | 100<br>100<br>100<br>100<br>100<br>100                             | 879<br>896<br>922               | MEGA MULTIPLIER! (SMB)<br>\$50,000 CA\$H<br>300X THE CASH<br>\$50 GAMES                             | 30<br>30<br>30<br>TICKETS PER PAC                    |  |  |  |  |  |
| 883<br>893<br>903<br>916<br>919<br>926<br>933<br><b>935</b> | PINK DIAMOND     777 (SMB)     50X THE CASH     \$500 FRENZY     GOLD MINE 9X     \$100,000 CASINO NIGHTS                                   | 100<br>100<br>100<br>100<br>100<br>100<br>100                      | 879<br>896<br>922<br>859        | MEGA MULTIPLIER! (SMB)<br>\$50,000 CA\$H<br>300X THE CASH<br>\$50 GAMES<br>500X                     | 30<br>30<br>30<br>TICKETS PER PACI<br>30             |  |  |  |  |  |
| 883<br>893<br>903<br>916<br>919<br>926<br>933<br>935<br>936 | PINK DIAMOND     777 (SMB)     50x THE CASH     \$500 FRENZY     GOLD MINE 9X     \$100,000 CASINO NIGHTS     MOOD MONEY                    | 100<br>100<br>100<br>100<br>100<br>100<br>100<br>100               | 879<br>896<br>922               | MEGA MULTIPLIER! (SMB)<br>\$50,000 CA\$H<br>300X THE CASH<br>\$50 GAMES                             | 30<br>30<br>30<br>TICKETS PER PACI                   |  |  |  |  |  |
| 883<br>893<br>903<br>916<br>919<br>926<br>933<br>935<br>936 | PINK DIAMOND     777 (SMB)     50X THE CASH     \$500 FRENZY     GOLD MINE 9X     \$100,000 CASINO NIGHTS                                   | 100<br>100<br>100<br>100<br>100<br>100<br>100                      | 879<br>896<br>922<br>859        | MEGA MULTIPLIER! (SMB)<br>\$50,000 CA\$H<br>300X THE CASH<br>\$50 GAMES<br>500X                     | 30<br>30<br>30<br>TICKETS PER PACI<br>30             |  |  |  |  |  |
| 883<br>893<br>903<br>916<br>919<br>926<br>933<br>935<br>936 | PINK DIAMOND     777 (SMB)     50x THE CASH     \$500 FRENZY     GOLD MINE 9X     \$100,000 CASINO NIGHTS     MOOD MONEY                    | 100<br>100<br>100<br>100<br>100<br>100<br>100<br>100               | 879<br>896<br>922<br>859        | MEGA MULTIPLIER! (SMB)<br>\$50,000 CA\$H<br>300X THE CASH<br>\$50 GAMES<br>500X                     | 30<br>30<br>30<br>TICKETS PER PACI<br>30             |  |  |  |  |  |
| 383<br>393<br>903<br>916<br>919<br>926<br>933<br>935<br>936 | PINK DIAMOND     777 (SMB)     50x THE CASH     \$500 FRENZY     GOLD MINE 9X     \$100,000 CASINO NIGHTS     MOOD MONEY                    | 100<br>100<br>100<br>100<br>100<br>100<br>100<br>100               | 879<br>896<br>922<br>859        | MEGA MULTIPLIER! (SMB)<br>\$50,000 CA\$H<br>300X THE CASH<br>\$50 GAMES<br>500X                     | 30<br>30<br>30<br>TICKETS PER PAC<br>30              |  |  |  |  |  |
| 383<br>393<br>903<br>916<br>919<br>926<br>933<br>935<br>936 | PINK DIAMOND     777 (SMB)     50x THE CASH     \$500 FRENZY     GOLD MINE 9X     \$100,000 CASINO NIGHTS     MOOD MONEY                    | 100<br>100<br>100<br>100<br>100<br>100<br>100<br>100               | 879<br>896<br>922<br>859        | MEGA MULTIPLIER! (SMB)<br>\$50,000 CA\$H<br>300X THE CASH<br>\$50 GAMES<br>500X                     | 30<br>30<br>30<br>TICKETS PER PAC<br>30              |  |  |  |  |  |
| 883<br>893<br>903                                           | PINK DIAMOND     777 (SMB)     50x THE CASH     \$500 FRENZY     GOLD MINE 9X     \$100,000 CASINO NIGHTS     MOOD MONEY                    | 100<br>100<br>100<br>100<br>100<br>100<br>100<br>100               | 879<br>896<br>922<br>859        | MEGA MULTIPLIER! (SMB)<br>\$50,000 CA\$H<br>300X THE CASH<br>\$50 GAMES<br>500X                     | 30<br>30<br>30<br>TICKETS PER PACI<br>30             |  |  |  |  |  |
| 883<br>893<br>903<br>916<br>919<br>926<br>933<br>935<br>936 | PINK DIAMOND<br>777 (SMB)<br>50X THE CASH<br>\$500 FRENZY<br>GOLD MINE 9X<br>\$100,000 CASINO NIGHTS<br>MOOD MONEY<br>CORNER CASH CROSSWORD | 100<br>100<br>100<br>100<br>100<br>100<br>100                      | 879<br>896<br>922<br>859<br>904 | MEGA MULTIPLIER! (SMB)<br>\$50,000 CA\$H<br>300X THE CASH<br>\$50 GAMES<br>500X<br>MILLIONAIRE CLUB | 30<br>30<br>30<br>TICKETS PER PAC<br>30              |  |  |  |  |  |
| 383<br>393<br>903<br>916<br>919<br>926<br>933<br>935<br>936 | PINK DIAMOND<br>777 (SMB)<br>50X THE CASH<br>\$500 FRENZY<br>GOLD MINE 9X<br>\$100,000 CASINO NIGHTS<br>MOOD MONEY<br>CORNER CASH CROSSWORD | 100<br>100<br>100<br>100<br>100<br>100<br>100                      | 879<br>896<br>922<br>859<br>904 | MEGA MULTIPLIER! (SMB)<br>\$50,000 CA\$H<br>300X THE CASH<br>\$50 GAMES<br>500X                     | 30<br>30<br>30<br>TICKETS PER PACI<br>30             |  |  |  |  |  |
| 883<br>903<br>916<br>919<br>926<br>933<br>935<br>936        | PINK DIAMOND<br>777 (SMB)<br>50X THE CASH<br>\$500 FRENZY<br>GOLD MINE 9X<br>\$100,000 CASINO NIGHTS<br>MOOD MONEY<br>CORNER CASH CROSSWORD | 100<br>100<br>100<br>100<br>100<br>100<br>100<br>100<br>100<br>100 | 879<br>896<br>922<br>859<br>904 | MEGA MULTIPLIER! (SMB)<br>\$50,000 CA\$H<br>300X THE CASH<br>\$50 GAMES<br>500X<br>MILLIONAIRE CLUB | 30<br>30<br><b>TICKETS PER PAC</b><br>30<br>30<br>30 |  |  |  |  |  |