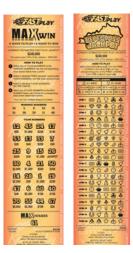

Wednesday, March 20th we're celebrating W!Nsday with the W!n Family (\$2 Big W!n, \$5 Double W!n, \$10 Triple W!n and \$20 Max W!n). This new family will feature multiple ways to play and win on the higher price point tickets. This family will replace the holiday seasonal Silver & Gold family.