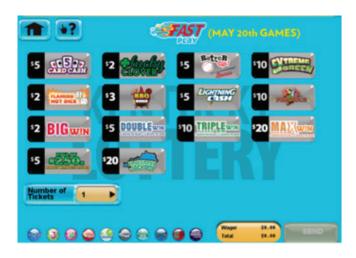

### **How to Create a Ticket Using the Terminal**

- 1. Select the Fast Play button on your lottery terminal.
- 2. Fast Play screen displays. Select desired game and Number of Tickets (defaults to 1); press Send.
- 3. If more than one ticket is selected, a confirmation screen will appear.
- 4. Confirm purchase with player, then press YES/NO.