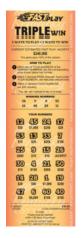

Wednesday, March 20th we're celebrating W!Nsday with the W!n Family (\$2 Big W!n, \$5 Double W!n, \$10 Triple W!n and \$20 Max W!n). This new family will feature multiple ways to play and win on the higher price point tickets. This family will replace the holiday seasonal Silver & Gold family.